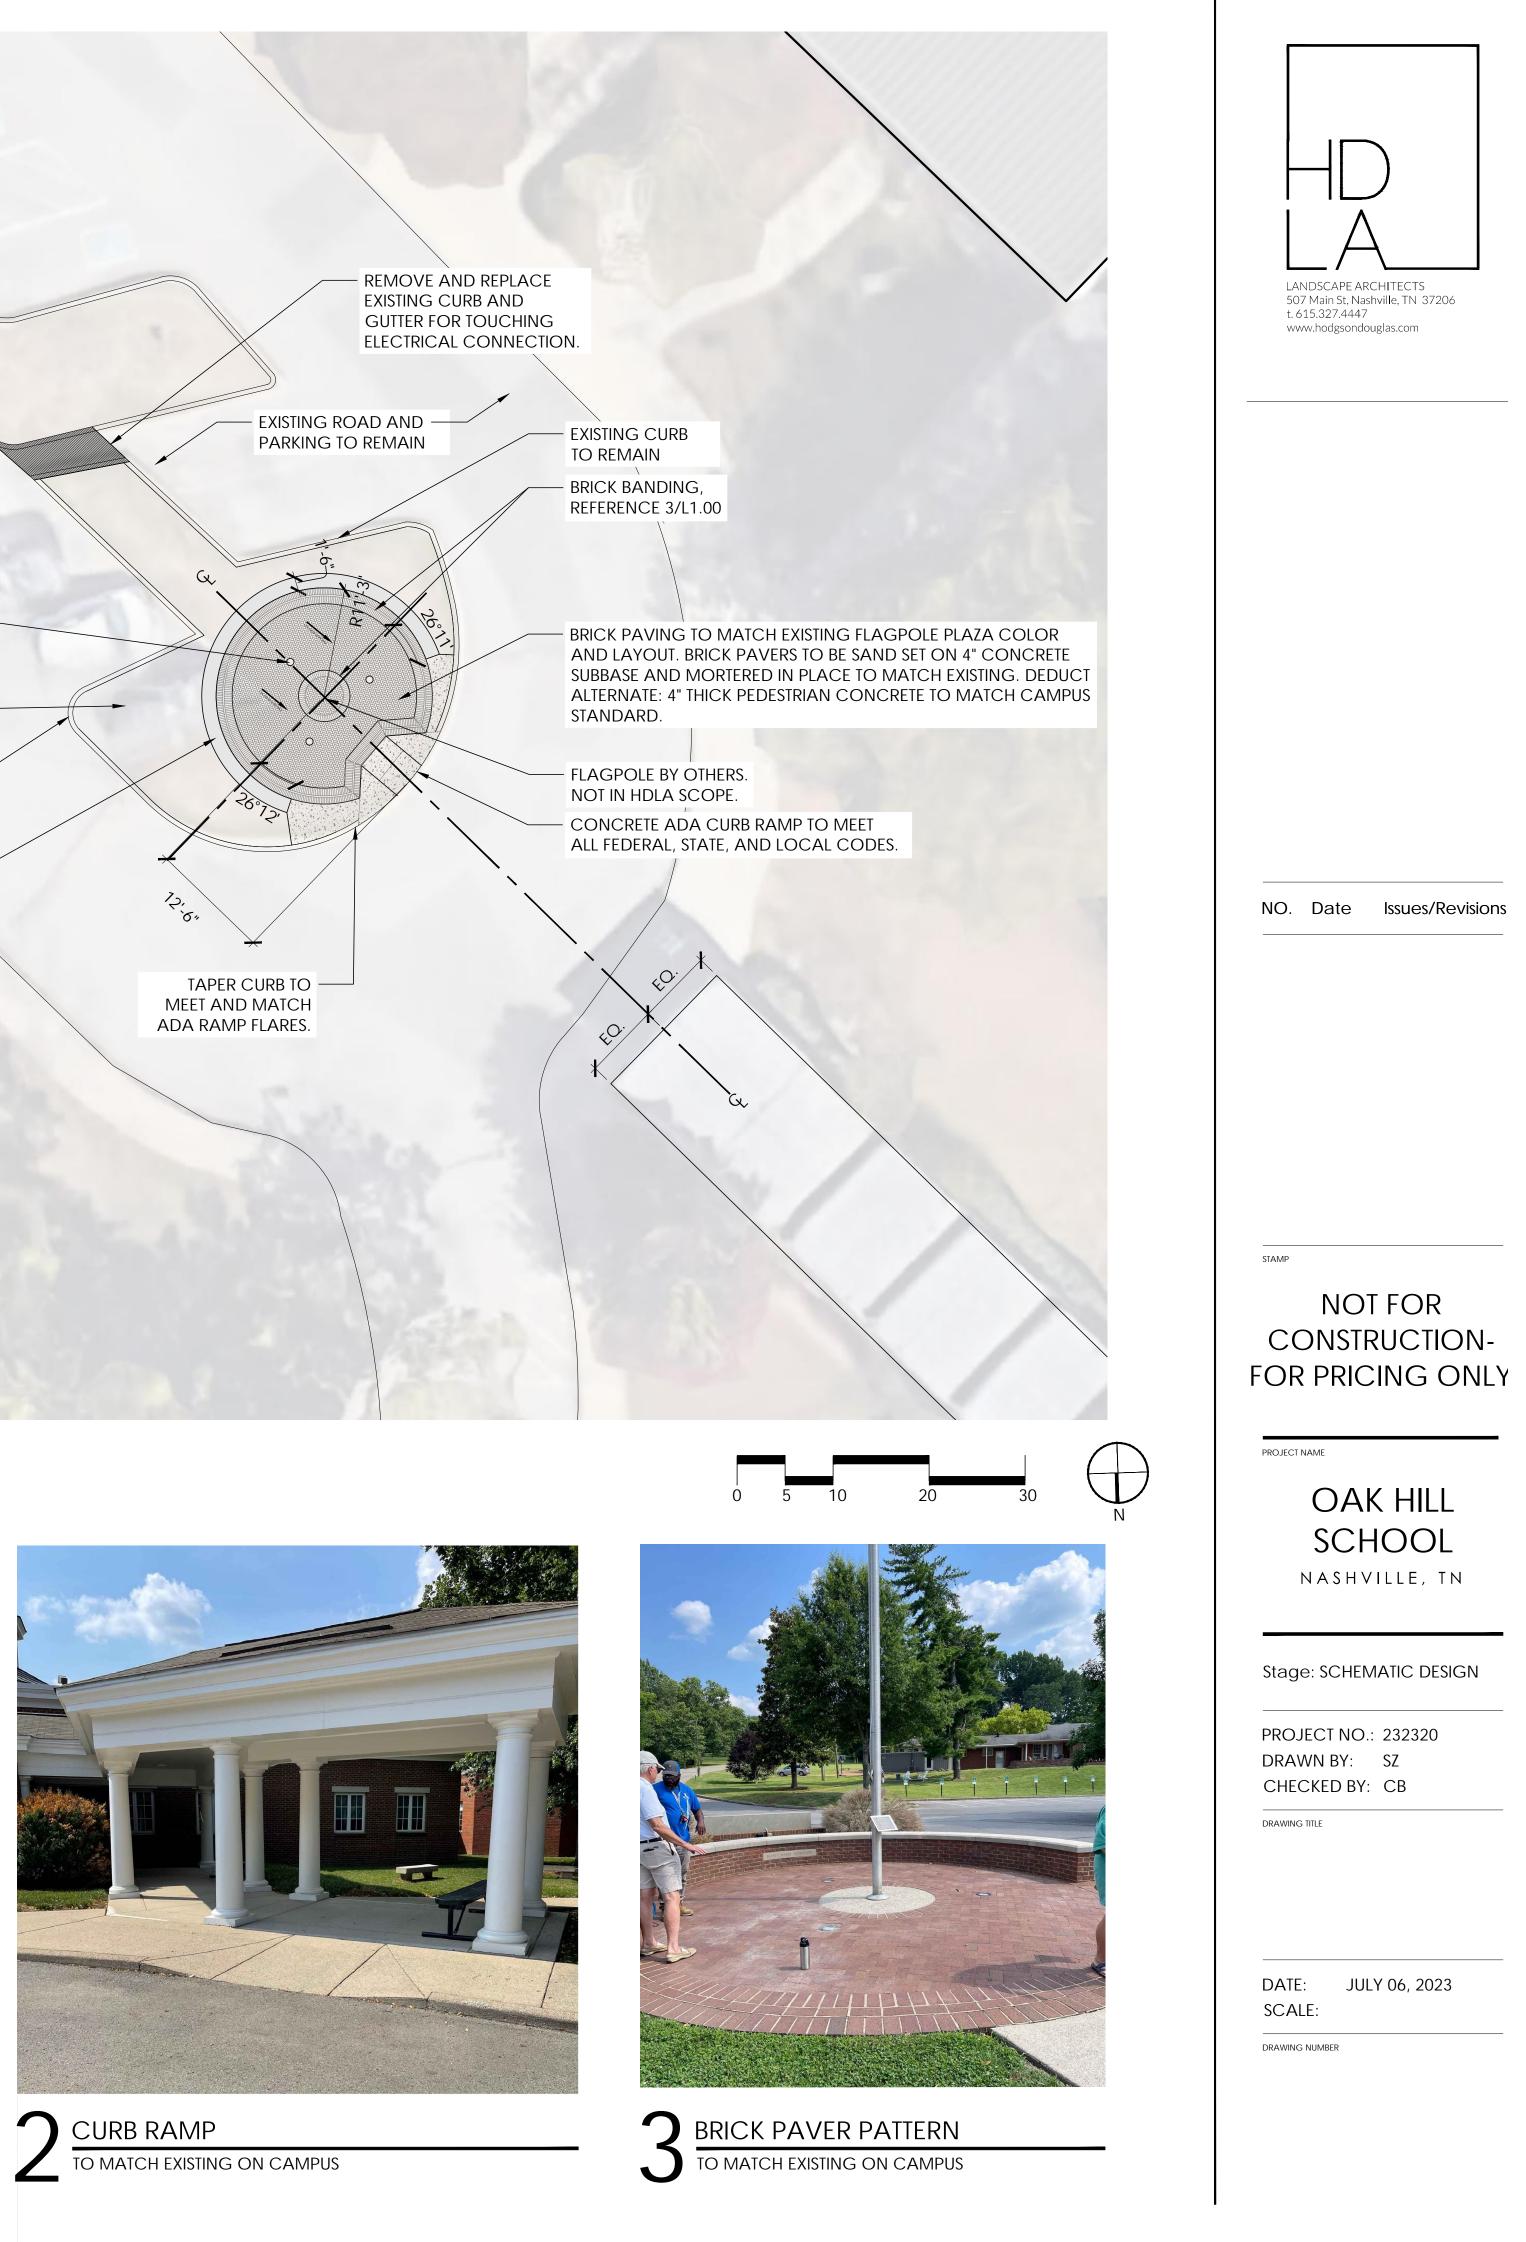

- Existing road and PARKING TO REMAIN

(3) FLAGPOLE UPLIGHTS BY OTHERS TO -MATCH EXISTING, TYP.

> PATCH AND REPAIR SOD DUE TO -CONSTRUCTION ACTIVITY.

6" CONCRETE CURB TO MATCH EXISTING CURB. CURB TO FOLLOW EXTENT OF PARKING SPACE STRIPING. DEMO ASPHALT FROM EXISTING PARKING SPACE AND REPLACE WITH TOPSOIL AND TURF.

18" HEIGHT BRICK VENEER SEATWALL WITH PRECAST CAP TO MATCH EXISTING FLAGPOLE PLAZA ON CAMPUS.

TO MATCH EXISTING FLAGPOLE PLAZA ON CAMPUS