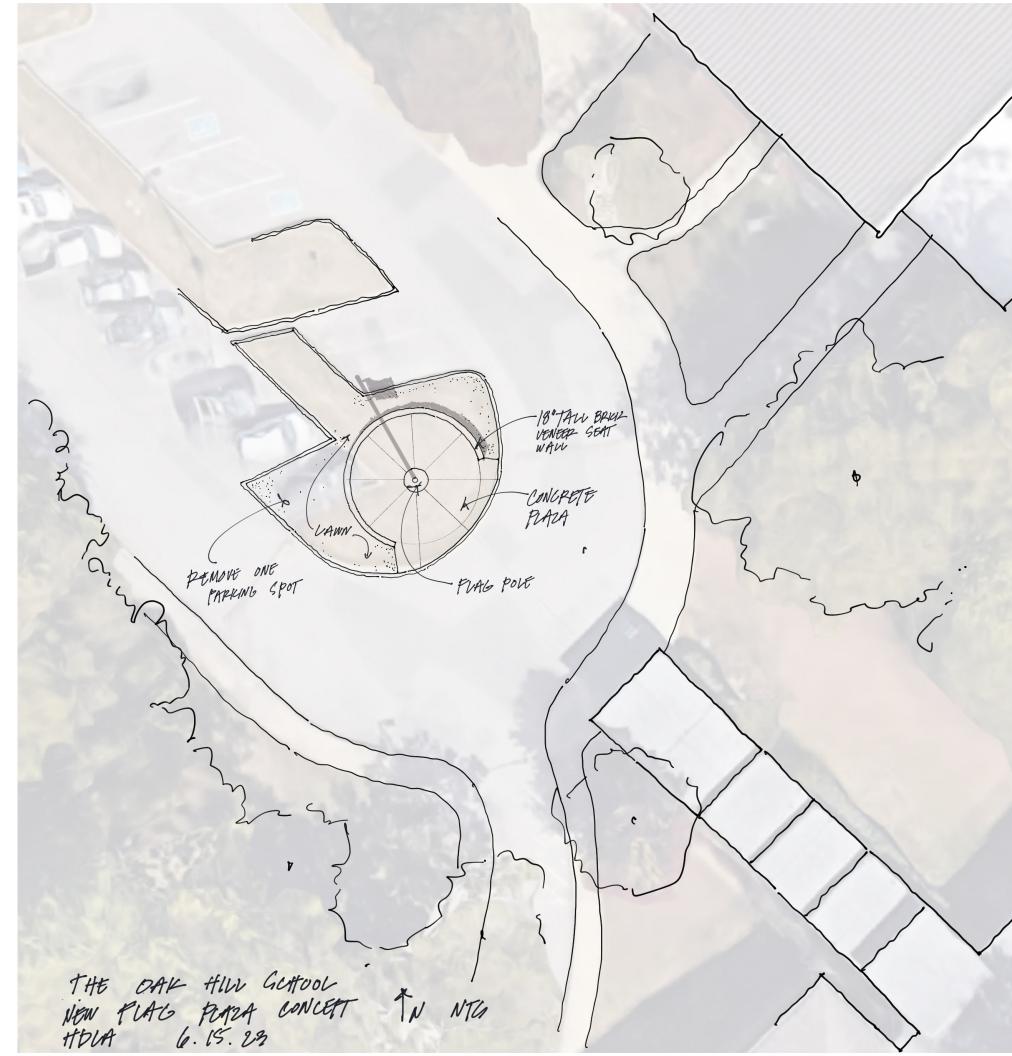

- Existing road and PARKING TO REMAIN

(3) FLAGPOLE UPLIGHTS BY OTHERS TO -MATCH EXISTING, TYP.

> PATCH AND REPAIR SOD DUE TO -CONSTRUCTION ACTIVITY.

6" CONCRETE CURB TO MATCH EXISTING CURB. CURB TO FOLLOW EXTENT OF PARKING SPACE STRIPING. DEMO ASPHALT FROM EXISTING PARKING SPACE AND REPLACE WITH TOPSOIL AND TURF.

18" HEIGHT BRICK VENEER SEATWALL WITH PRECAST CAP TO MATCH EXISTING FLAGPOLE PLAZA ON CAMPUS.

TO MATCH EXISTING FLAGPOLE PLAZA ON CAMPUS