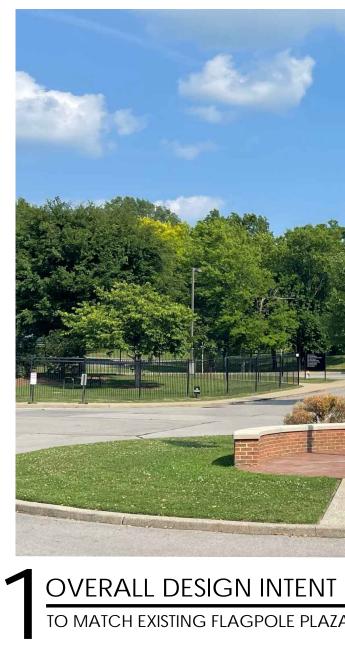

18" HEIGHT BRICK VENEER SEATWALL WITH PRECAST CAP TO MATCH EXISTING FLAGPOLE PLAZA ON CAMPUS.

TO MATCH EXISTING FLAGPOLE PLAZA ON CAMPUS