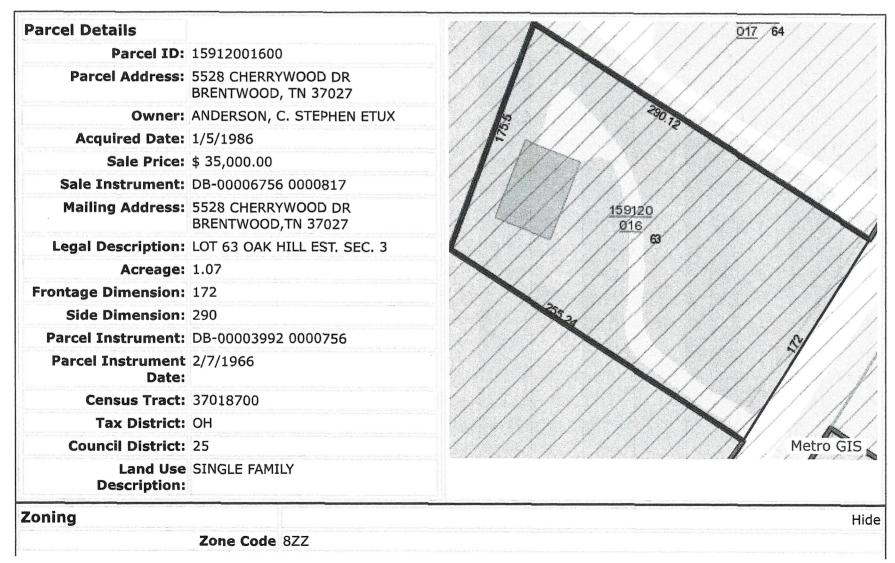

| Parcel #    | Address            | Legal Description              | Owner Name                   | Owner Phone | Zoning |
|-------------|--------------------|--------------------------------|------------------------------|-------------|--------|
| 15912001600 | 5528 CHERRYWOOD DR | LOT 63 OAK HILL EST.<br>SEC. 3 | ANDERSON, C.<br>STEPHEN ETUX |             |        |

https://maps.nashville.gov/ParcelViewer/PrintRecord.html?pin=268884

## Nashville / Davidson County Parcel Viewer