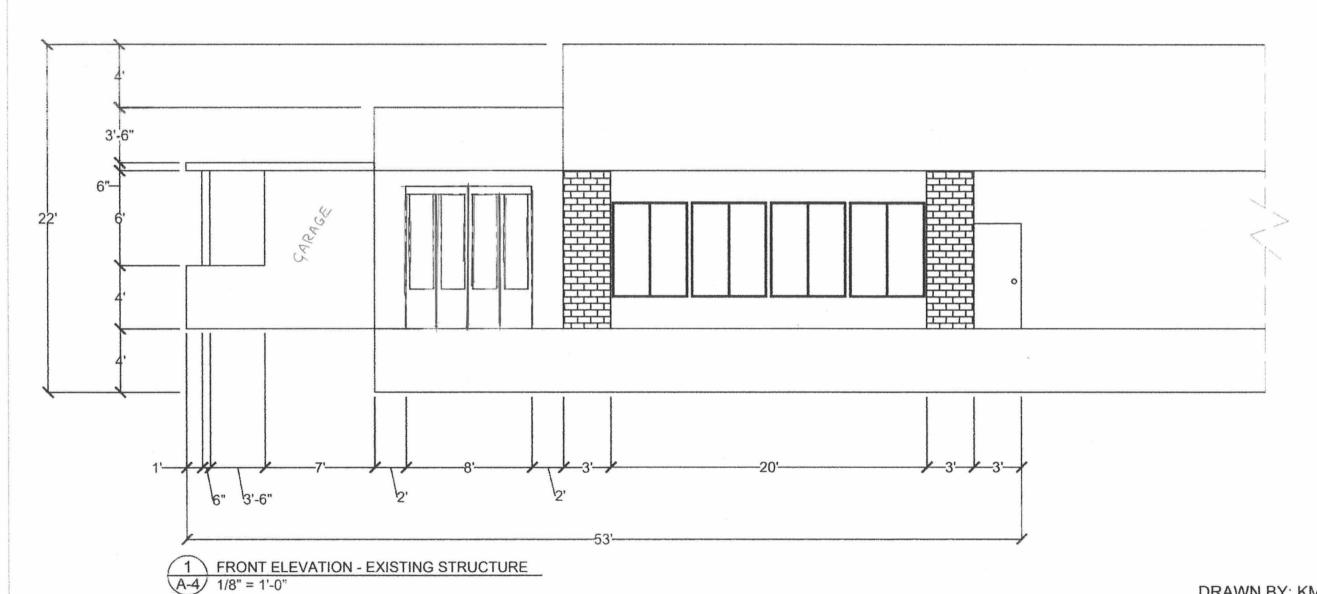

Description: Requesting variance to construct partial first floor addition and second floor addition to primary structure that is

nonconforming in regard to the side property line.

**Project Cost:** 0 **Square Feet:** 0 Lot Area: 67248 Lot Coverage: 10500 Heat/cooled area: 0

Proposed Height(ft.): 25 #of stories: 2

Lot Depth/Width Ratio: Avg. front setback of adjacent

homes:

Zoning District: Zone F

Radnor Lake Impact Zone: No Steep Slope: No Plat/Subdivison: No

Status: Open

Assigned To: Stephen Snow