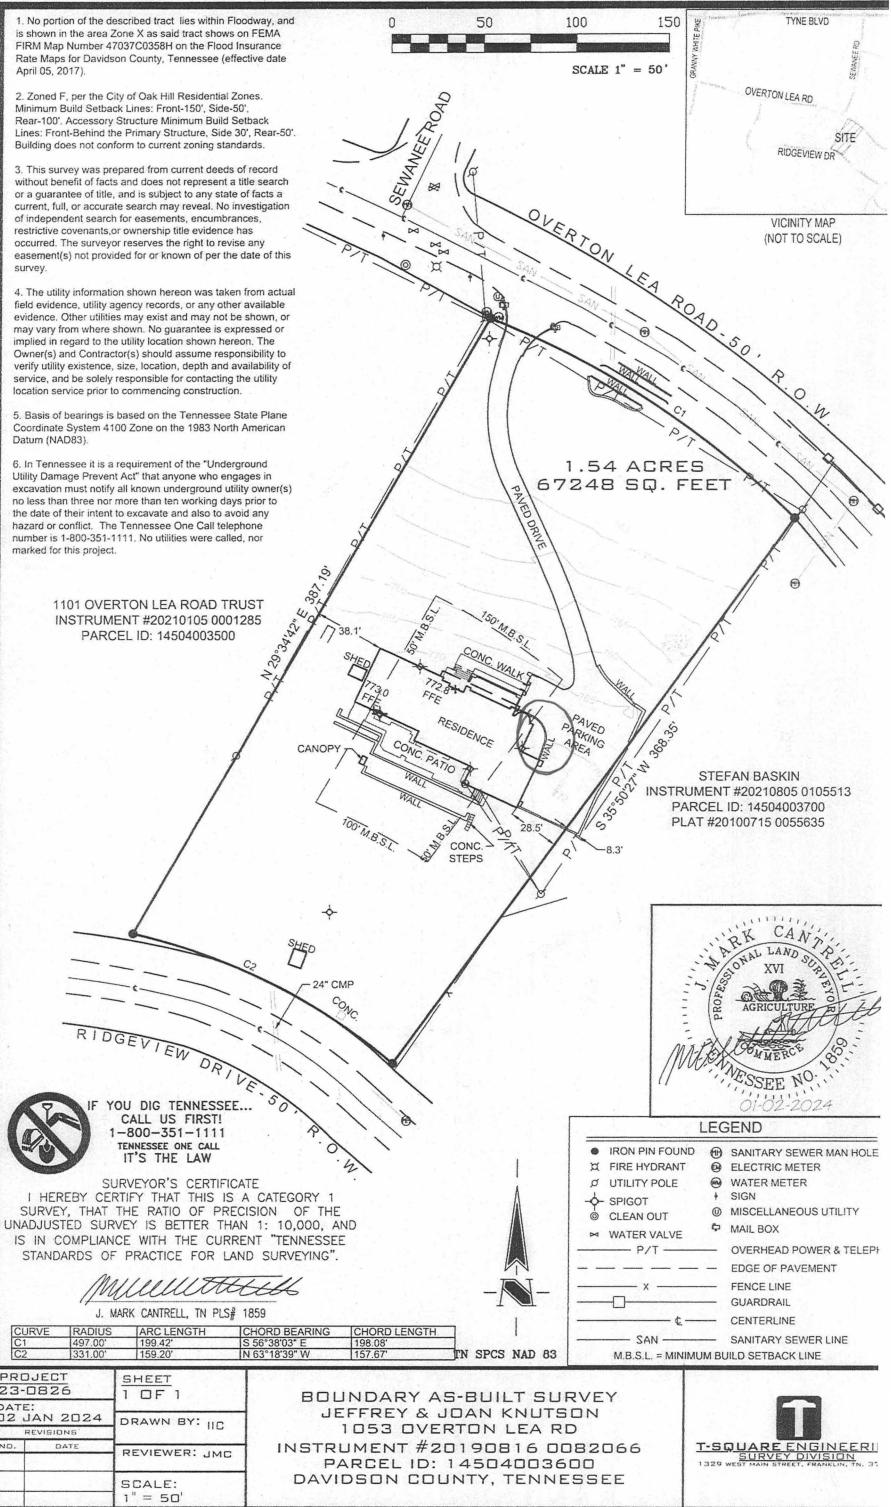

**Property** 

Fees

Parcel # Address Legal Description Owner Name Owner Phone Zoning

LOT 6-3RD ADDN LEALAND KNUTSON, JEFFREY G & 14504003600 1053 OVERTON LEARD MANOR WHEELER, JOAN C

Date

Fee Description Notes Amount

Description: Requesting variance to construct partial first floor addition and second floor addition to primary structure that is

nonconforming in regard to the side property line.

**Project Cost:** 0 **Square Feet:** 0 Lot Area: 67248 Lot Coverage: 10500 Heat/cooled area: 0

Proposed Height(ft.): 25 #of stories: 2

Lot Depth/Width Ratio: Avg. front setback of adjacent

homes:

Zoning District: Zone F

Radnor Lake Impact Zone: No Steep Slope: No Plat/Subdivison: No

Status: Open

Assigned To: Stephen Snow