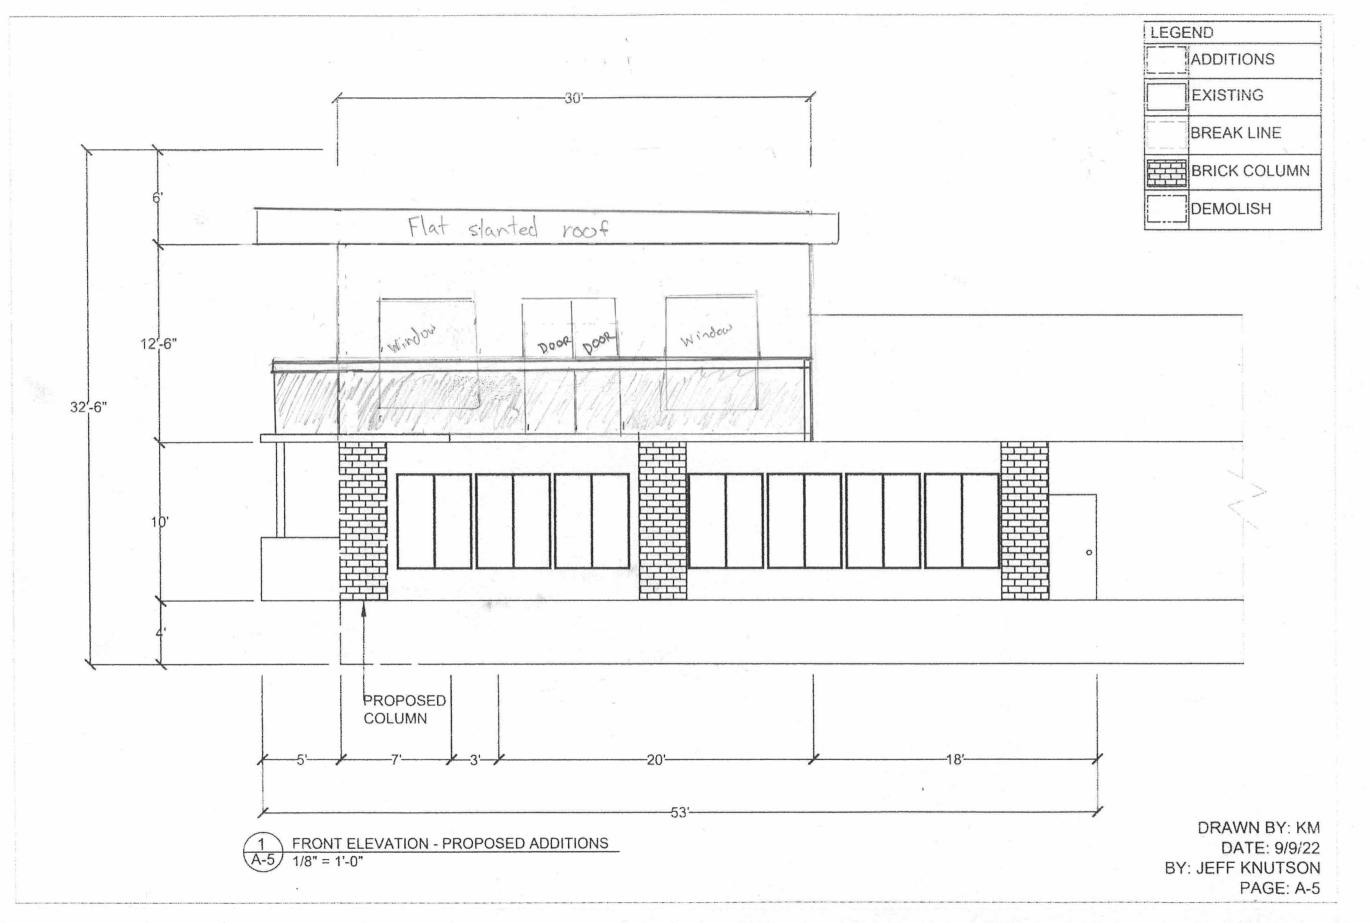

Description: Requesting variance to construct partial first floor addition and second floor addition to primary structure that is

nonconforming in regard to the side property line.

**Project Cost:** 0 **Square Feet:** 0 Lot Area: 67248 Lot Coverage: 10500 Heat/cooled area: 0

Proposed Height(ft.): 25 #of stories: 2

Lot Depth/Width Ratio: Avg. front setback of adjacent

homes:

Zoning District: Zone F

Radnor Lake Impact Zone: No Steep Slope: No Plat/Subdivison: No

Status: Open

Assigned To: Stephen Snow

Amount

**Uploaded Files** 

Date File Name

03/20/2024 18994940-BZA Case File - 875 Robertson Academy Rd.pdf

DEMOLISH

DRAWN BY: KM DATE: 9/9/22

BY: JEFF KNUTSON

| Γ        | ADDITIONS    |
|----------|--------------|
| <u>L</u> | ADDITIONS    |
|          | EXISTING     |
|          | BREAK LINE   |
|          | BRICK COLUMN |
|          | DEMOLISH     |

BY: JEFF KNUTSON

| LEGE | ND           |
|------|--------------|
|      | ADDITIONS    |
|      | EXISTING     |
|      | BREAK LINE   |
| 語    | BRICK COLUMN |
|      | DEMOLISH     |

BY: JEFF KNUTSON

| LEGE | END          |
|------|--------------|
|      | ADDITIONS    |
|      | EXISTING     |
|      | BREAK LINE   |
| 開    | BRICK COLUMN |
|      | DEMOLISH     |