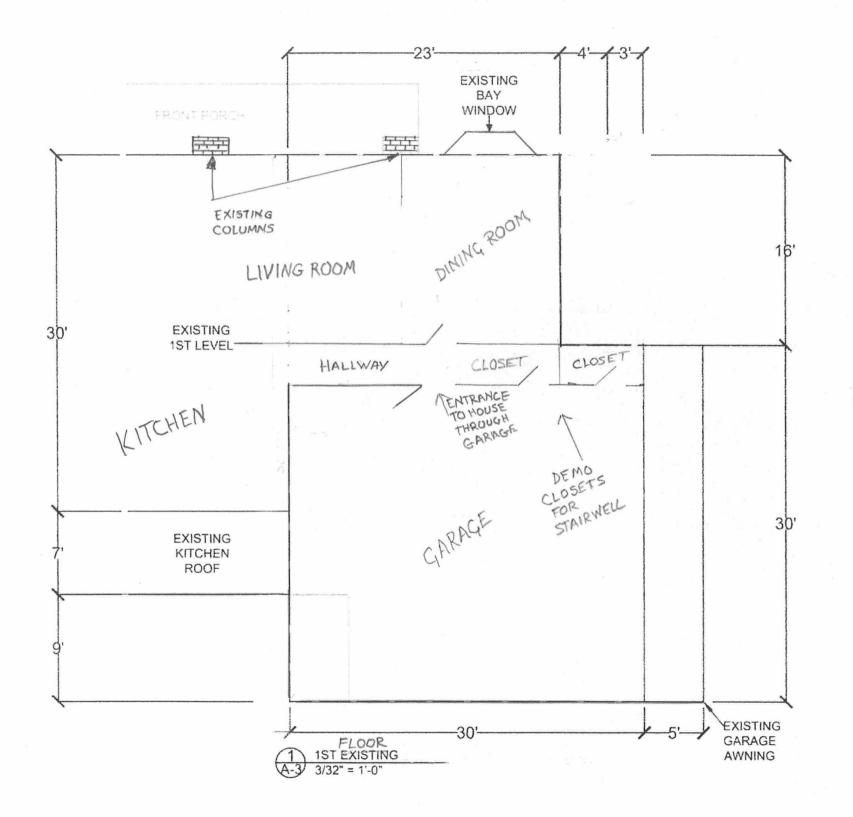

Description: Requesting variance to construct partial first floor addition and second floor addition to primary structure that is

nonconforming in regard to the side property line.

**Project Cost:** 0 **Square Feet:** 0 Lot Area: 67248 Lot Coverage: 10500 Heat/cooled area: 0