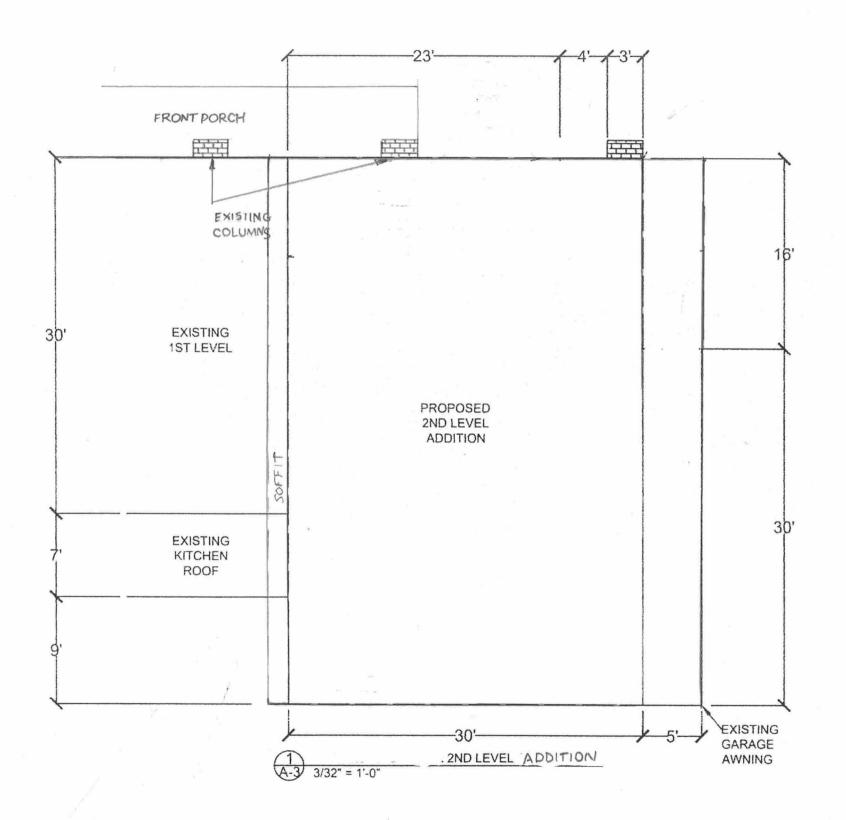

Description: Requesting variance to construct partial first floor addition and second floor addition to primary structure that is

nonconforming in regard to the side property line.

**Project Cost:** 0 **Square Feet:** 0 Lot Area: 67248 Lot Coverage: 10500 Heat/cooled area: 0

Proposed Height(ft.): 25 #of stories: 2

Lot Depth/Width Ratio: Avg. front setback of adjacent

homes:

Zoning District: Zone F

Radnor Lake Impact Zone: No Steep Slope: No Plat/Subdivison: No

Status: Open

Assigned To: Stephen Snow

Amount

**Uploaded Files** 

Date File Name

03/20/2024 18994940-BZA Case File - 875 Robertson Academy Rd.pdf

DEMOLISH

DRAWN BY: KM DATE: 9/9/22

BY: JEFF KNUTSON

| Γ        | ADDITIONS    |
|----------|--------------|
| <u>L</u> | ADDITIONS    |
|          | EXISTING     |
|          | BREAK LINE   |
|          | BRICK COLUMN |
|          | DEMOLISH     |

BY: JEFF KNUTSON

| LEGE | ND           |
|------|--------------|
|      | ADDITIONS    |
|      | EXISTING     |
|      | BREAK LINE   |
| 語    | BRICK COLUMN |
|      | DEMOLISH     |

BY: JEFF KNUTSON

| LEGE | END          |
|------|--------------|
|      | ADDITIONS    |
|      | EXISTING     |
|      | BREAK LINE   |
| 開    | BRICK COLUMN |
|      | DEMOLISH     |