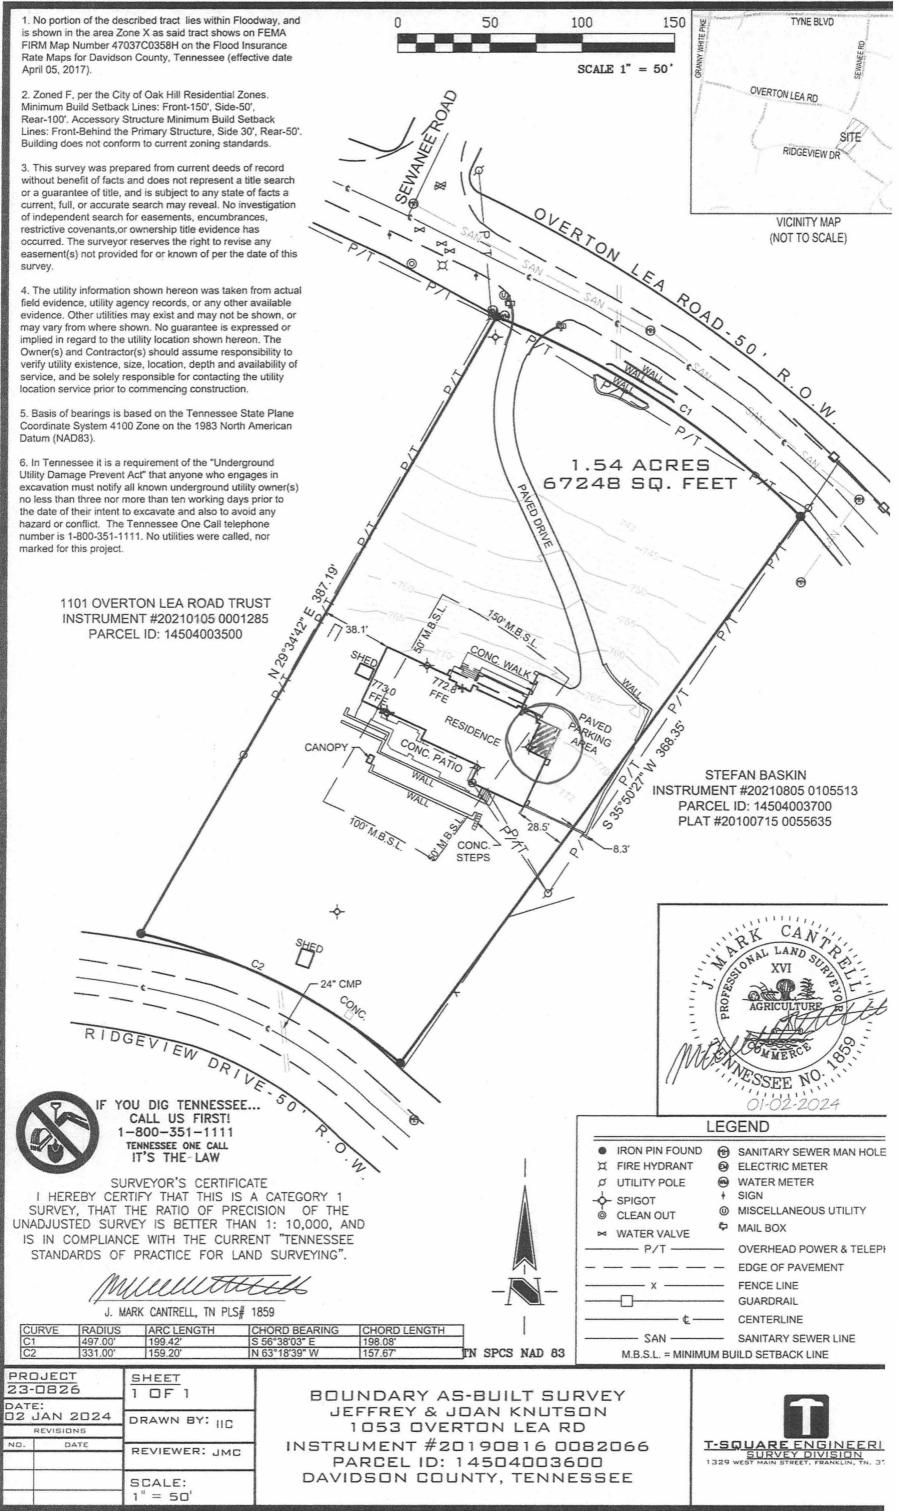

**Property** 

Fees

Parcel # Address Legal Description Owner Name Owner Phone Zoning

LOT 6-3RD ADDN LEALAND KNUTSON, JEFFREY G & 14504003600 1053 OVERTON LEARD MANOR WHEELER, JOAN C

Date

Fee Description Notes Amount

Description: Requesting variance to construct partial first floor addition and second floor addition to primary structure that is

nonconforming in regard to the side property line.

**Project Cost:** 0 **Square Feet:** 0 Lot Area: 67248 Lot Coverage: 10500 Heat/cooled area: 0

Proposed Height(ft.): 25 #of stories: 2

Lot Depth/Width Ratio: Avg. front setback of adjacent

homes:

Zoning District: Zone F

Radnor Lake Impact Zone: No Steep Slope: No Plat/Subdivison: No

Status: Open

Assigned To: Stephen Snow