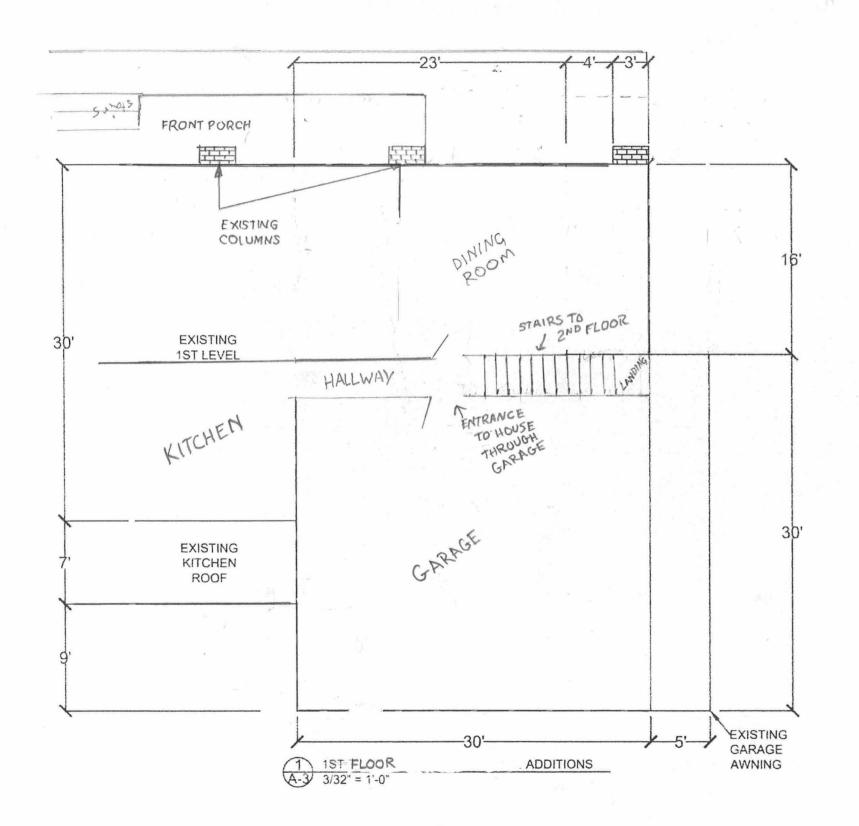

Description: Requesting variance to construct partial first floor addition and second floor addition to primary structure that is

nonconforming in regard to the side property line.

**Project Cost:** 0 **Square Feet:** 0 Lot Area: 67248 Lot Coverage: 10500 Heat/cooled area: 0