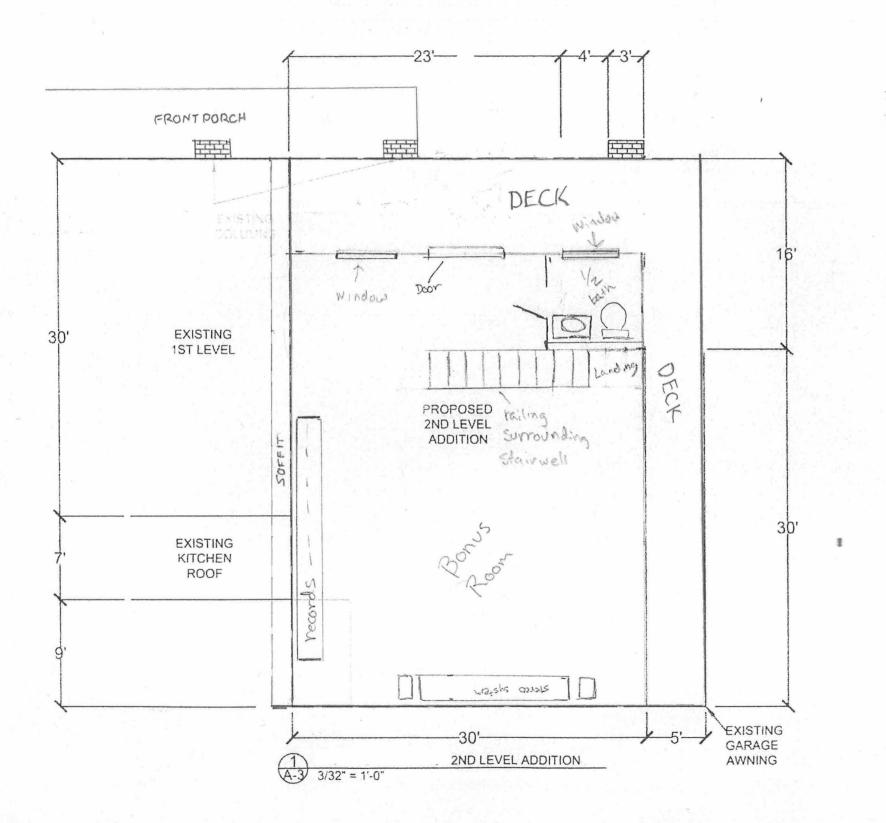

Description: Requesting variance to construct partial first floor addition and second floor addition to primary structure that is

nonconforming in regard to the side property line.

**Project Cost:** 0 **Square Feet:** 0 Lot Area: 67248 Lot Coverage: 10500 Heat/cooled area: 0

Proposed Height(ft.): 25 #of stories: 2

Lot Depth/Width Ratio: Avg. front setback of adjacent

homes:

Zoning District: Zone F

Radnor Lake Impact Zone: No Steep Slope: No Plat/Subdivison: No

Status: Open

Assigned To: Stephen Snow

Amount

**Uploaded Files** 

Date File Name

03/20/2024 18994940-BZA Case File - 875 Robertson Academy Rd.pdf

DEMOLISH

DRAWN BY: KM DATE: 9/9/22

BY: JEFF KNUTSON

| Γ        | ADDITIONS    |
|----------|--------------|
| <u>L</u> | ADDITIONS    |
|          | EXISTING     |
|          | BREAK LINE   |
|          | BRICK COLUMN |
|          | DEMOLISH     |

BY: JEFF KNUTSON

| LEGE | ND           |
|------|--------------|
|      | ADDITIONS    |
|      | EXISTING     |
|      | BREAK LINE   |
|      | BRICK COLUMN |
|      | DEMOLISH     |

BY: JEFF KNUTSON