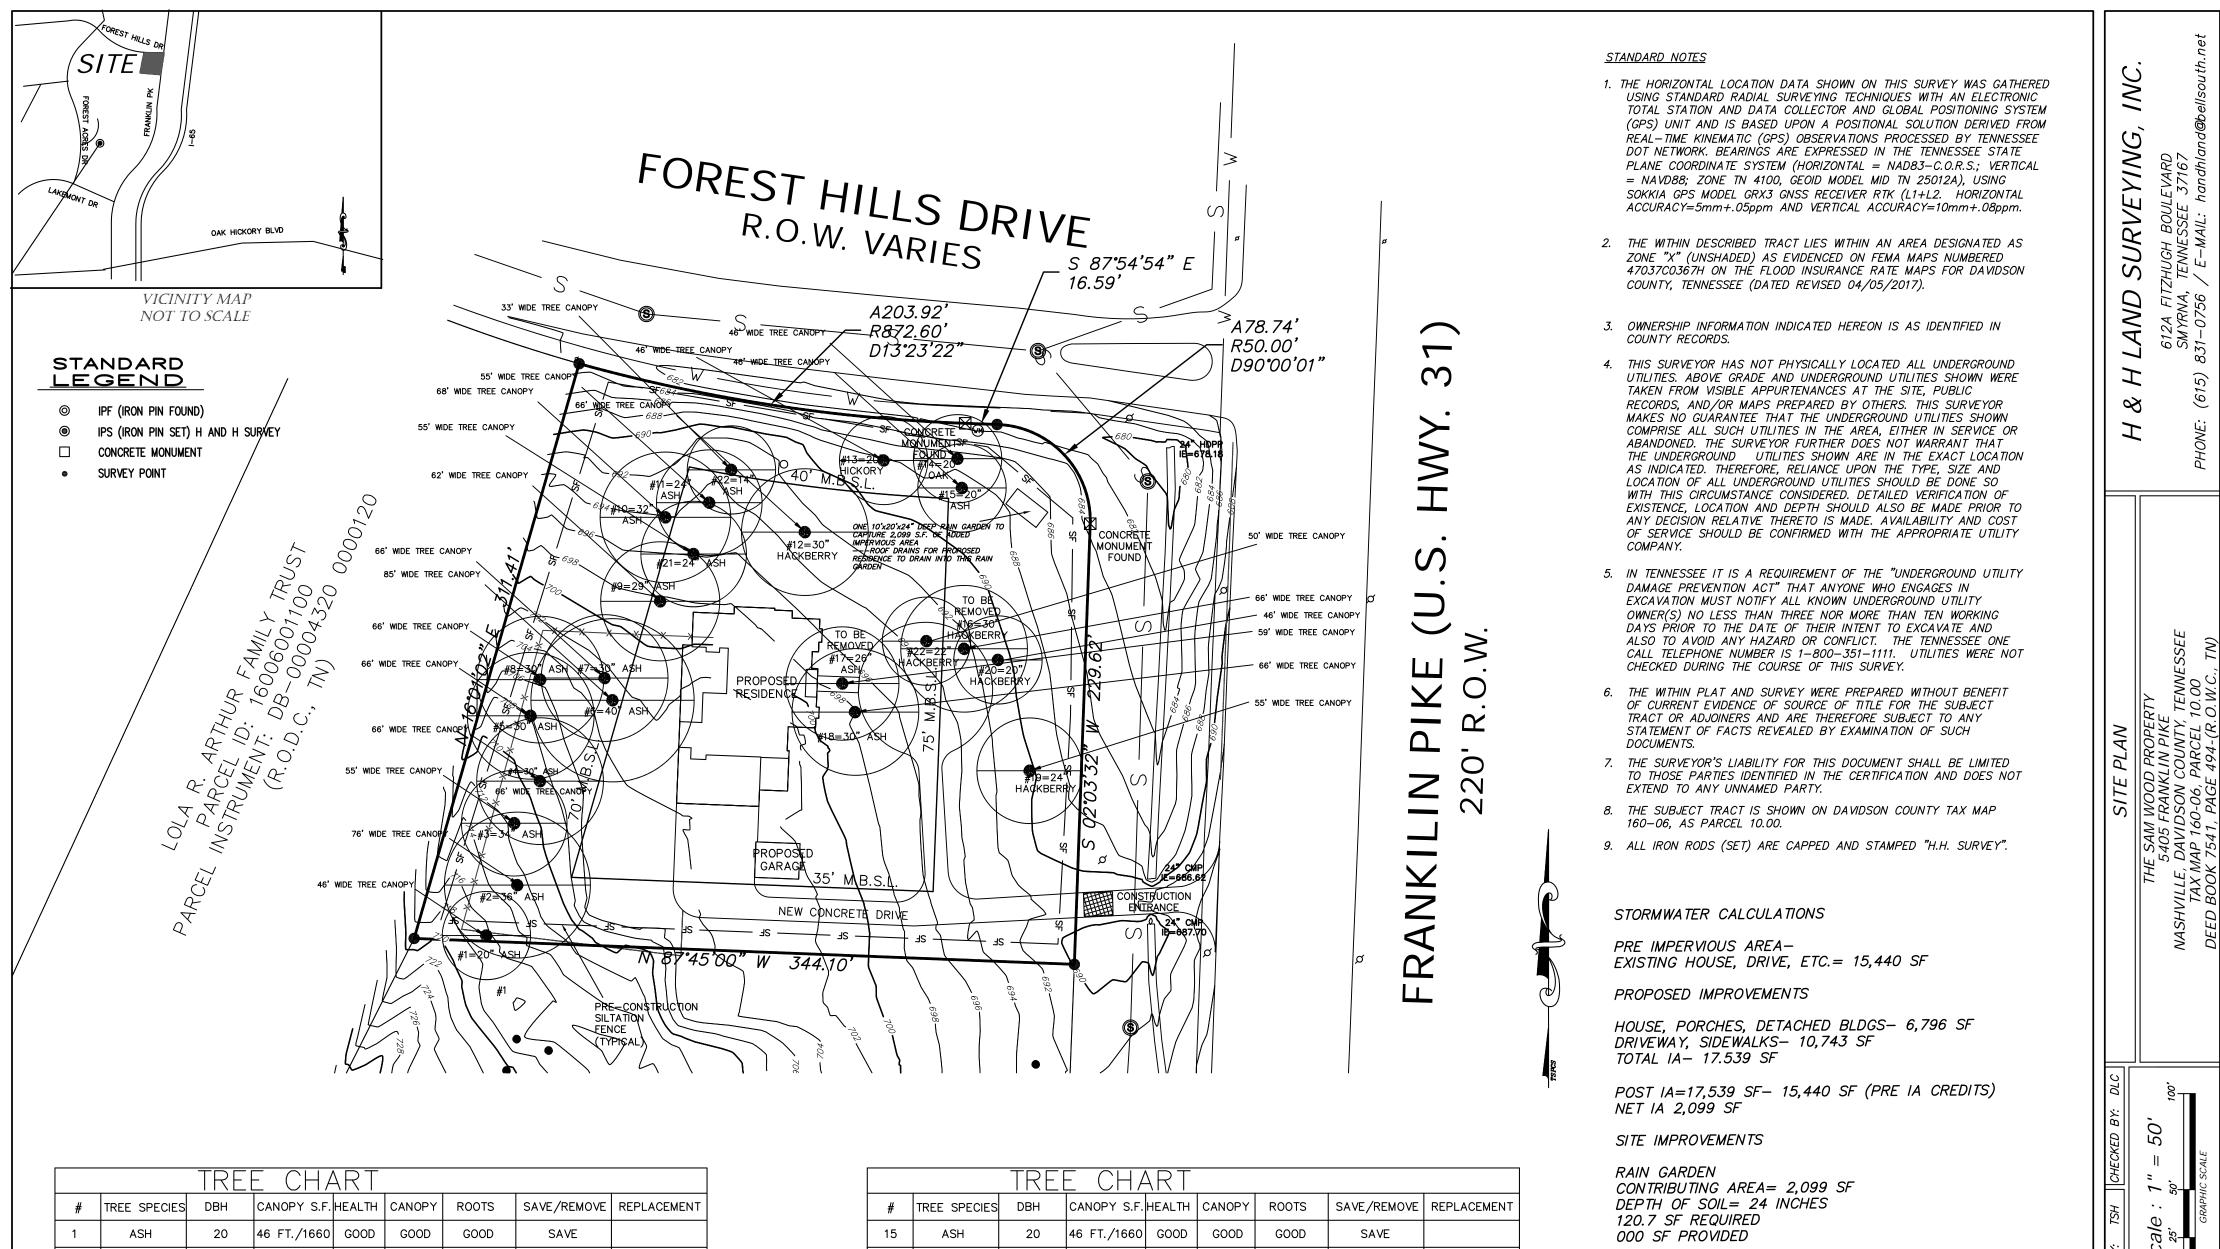

**Permit #:** 142 **Permit Date:** 02/21/24 Permit Type: Board of Zoning Appeals Case Number: BZA 24-18 **PC Meeting Date:** BZA Meeting Date: c. 3rd Tuesday of March Assigned Meeting Date: 03/19/2024 **Special Meeting Date:** Applicant Is: Owner Applicant Name: Sam Wood Applicant Address: 315 Wilhagen Rd. Applicant City, State, ZIP: Nashville, TN 37217 Applicant Phone Number: 6159241221 Applicant Email: sam@darstwood.com Description: Requesting removal of two trees with a DBH of 8 in. or greater. **Project Cost:** 0 Square Feet: 0 Lot Area: 0 Lot Coverage: 0 Heat/cooled area: 0 Proposed Height(ft.): 0 **#of stories:** 0 Lot Depth/Width Ratio: Avg. front setback of adjacent homes: Zoning District: Zone D Radnor Lake Impact Zone: No Steep Slope: No Plat/Subdivison: No Status: Open Assigned To: Stephen Snow

## Property

| Parcel #                  | Address            |          | Legal Description          | Owner Name                       | Owner Phone         | Zoning |          |
|---------------------------|--------------------|----------|----------------------------|----------------------------------|---------------------|--------|----------|
| 16006001000               | 5401 FRANKLIN PIKE | LC       | OT 197 OAK HILL ESTATES SE | C. 1 ARTHUR, LOLA R. FA<br>TRUST | MILY                |        |          |
| Fees                      | _                  |          |                            |                                  |                     |        |          |
| <b>T</b> . (A 1           | Fee                |          | Description                |                                  | Notes               | Amount | ¢250.00  |
| Variance/Administrative A | ppeal              |          |                            |                                  |                     |        | \$250.00 |
|                           |                    |          |                            |                                  | Total               |        | \$250.00 |
| Payments                  |                    |          |                            |                                  |                     |        |          |
| Date                      | Paid By            |          | Description                | Payment Type                     | Accepted By         | Amount |          |
| 02/21/2024                |                    | Sam Wood | BZA Presentation Fee       | 1522                             | Stephen Snow        |        | \$250.00 |
|                           |                    |          |                            |                                  | Outstanding Balance |        | \$0.00   |
| <b>Uploaded Files</b>     |                    |          |                            |                                  |                     |        |          |

 Date
 File Name

 02/21/2024
 18645563-5401 France

18645563-5401 Franklin Pike Site Plan for BZA subimission-trees.pdf

|    |              | TRE | E CHA       | ART    |        |       |             |             |
|----|--------------|-----|-------------|--------|--------|-------|-------------|-------------|
| #  | TREE SPECIES | DBH | CANOPY S.F. | HEALTH | CANOPY | ROOTS | SAVE/REMOVE | REPLACEMENT |
| 1  | ASH          | 20  | 46 FT./1660 | GOOD   | GOOD   | GOOD  | SAVE        |             |
| 2  | ASH          | 36  | 76 FT./4534 | GOOD   | GOOD   | GOOD  | SAVE        |             |
| 3  | ASH          | 24  | 55 FT./2375 | GOOD   | GOOD   | GOOD  | SAVE        |             |
| 4  | ASH          | 30  | 66 FT./3420 | GOOD   | GOOD   | GOOD  | SAVE        |             |
| 5  | ASH          | 30  | 66 FT./3420 | GOOD   | GOOD   | GOOD  | SAVE        |             |
| 6  | ASH          | 40  | 85 FT./5670 | GOOD   | GOOD   | GOOD  | SAVE        |             |
| 7  | ASH          | 30  | 66 FT./3420 | GOOD   | GOOD   | GOOD  | SAVE        |             |
| 8  | ASH          | 30  | 66 FT./3420 | GOOD   | GOOD   | GOOD  | SAVE        |             |
| 9  | ASH          | 29  | 62 FT./3020 | GOOD   | GOOD   | GOOD  | SAVE        |             |
| 10 | ASH          | 32  | 68 FT/3630  | GOOD   | GOOD   | GOOD  | SAVE        |             |
| 11 | ASH          | 24  | 55 FT./2375 | GOOD   | GOOD   | GOOD  | SAVE        |             |
| 12 | HACKBERRY    | 20  | 46 FT./1660 | GOOD   | GOOD   | GOOD  | SAVE        |             |
| 13 | HICKORY      | 20  | 46 FT./1660 | GOOD   | GOOD   | GOOD  | SAVE        |             |
| 14 | OAK          | 20  | 46 FT./1660 | GOOD   | GOOD   | GOOD  | SAVE        |             |

|    |              | TRE | <u>e cha</u> | \RT    |
|----|--------------|-----|--------------|--------|
| #  | TREE SPECIES | DBH | CANOPY S.F.  | HEALTH |
| 15 | ASH          | 20  | 46 FT./1660  | GOOD   |
| 16 | HACKBERRY    | 30  | 66 FT./3420  | GOOD   |
| 17 | ASH          | 26  | 59 FT./2735  | GOOD   |
| 18 | ASH          | 30  | 66 FT./3420  | GOOD   |
| 19 | HICKORY      | 24  | 55 FT./2375  | GOOD   |
| 20 | HACKBERRY    | 20  | 46 FT./1660  | DEAD   |
| 21 | ASH          | 24  | 55 FT./2375  | DEAD   |
| 22 | HICKORY      | 14  | 33 FT./ 855  | DEAD   |
| 22 | HACKBERRY    | 22  | 50 FT./1962  | DEAD   |

TREE COVERAGE CALCULATIONS

2.01 ACRES = 87,491 S.F.62,386 S.F. CANOPY COVERAGE = 71% NOTE ALL DOWNSPOUTS ARE TO BE PIPED INTO THE RAIN GARDEN

> I HEREBY CERTIFY THAT IN MY PROFESSIONAL OPINION, AS A LAND SURVEYOR REGISTERED IN THE STATE OF TENNESSEE, THE WITHIN SURVEY REPRESENTS A CATEGORY I SURVEY MADE UNDER MY SUPERVISION IN ACCORDANCE WITH T.C.A. SECTION 0820-3 AND THE RATIO OF PRECISION OF THE UNADJUSTED SURVEY EXCEEDS 1:10,000. THE FIELD WORK FOR THIS SURVEY WAS COMPLETED ON JANUARY, 23, 2024.

JOB NO.2023-0487 SHEET 2 OF 2

DAVID LEE CYPHERS RLS NUMBER 2779 DATE: 01-23-2024

GOOD

GOOD

GOOD

GOOD

DEAD

DEAD

DEAD

DEAD

TO BE REMOVED 6 TREES

TO BE REMOVED 6 TREES

4 TREES

5 TREES

3 TREES

5 TREES

SAVE

SAVE

REMOVED

REMOVED

REMOVED

REMOVED