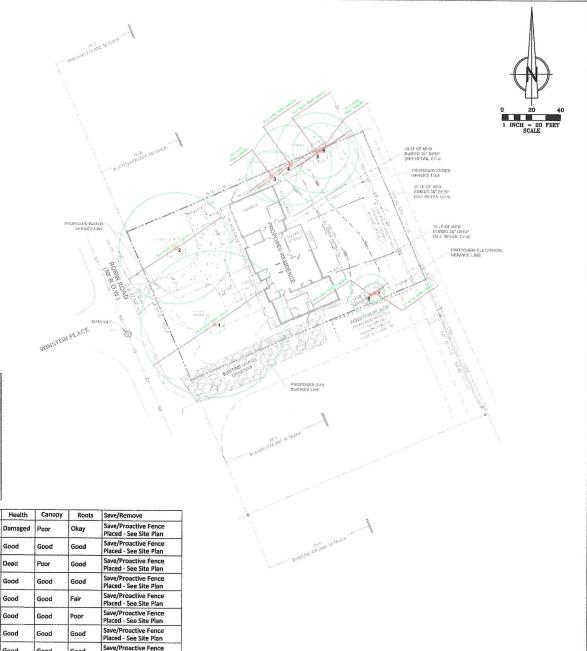

Description: Requesting removal of one tree in the rear that is over 8" DBH, due to its location in the path of underground electric

installation.

**Project Cost:** 0 **Square Feet:** 0 Lot Area: 0 Lot Coverage: 0 Heat/cooled area: 0 Proposed Height(ft.): 0

**Uploaded Files** 

File Name Date

18640260-3510 Robin - March 19 2024 BZA App.pdf 02/21/2024

NOTES:

TREE LOCATIONS ARE CONFIRMED TO BE CORRECT

TREE PROTECTION TO BE INSTALLED OUTSIDE OF THE DRIP

LINE OF TREES

CANOPY PERCENT: 100% NUMBER OF REMOVALS: 0

Tree Species

Oak

Maple

Atlantis

Hackberry

Maple

Manle

Poplar

Mulberry

BY: TANKSLEY TREE SERVICE, LLC

TOTAL SQUARE FOOT FOR LOT: 19,298 SF TOTAL CANOPY SQUARE FOOT FOR LOT: 19,999 SF

TOTAL SQUARE FOOT BEING REMOVED: 0 SF CANOPY SQUARE FOOT AFTER REMOVAL: 19,999 SF REPLACEMENT PLAN: NO REPLACEMENT PLAN NEEDED DUE TO NO TREES BEING REMOVED.

DBH

60

24

24

16

10

Canopy Sq. Ft.

100 ft. / 7850

76 ft. / 4534

35 ft. / 962

55 ft. / 2375

55 ft. / 2375

38 ft. / 1134

14 ft. / 154

28 ft. / 615

Good

Good

Placed - See Site Plan

## GENERAL NOTES:

- THIS PROPERTY IS LOCATED AT 3510 ROBIN ROAD DAVIDSON COUNTY, NASHVILLE, TENNESSEE.
- BASIS OF BEARINGS IS BASED ON THE TENNESSEE STATE PLANE COORDINATE SYSTEM ON THE 1983 NORTH AMERICAN DATUM (NAD 83).
- THIS SURVEY MEETS OR EXCEEDS THE DEGIL THIS SURVEY MEETS OR EXCEEDS THE REQUIREMENTS OF A CATEGORY LINEAN AND SUBDIVISION PROPERTY SURVEY, AS PER THE STANDARDS OF PRACTICE, AS REVISED AND ADOPTED BY THE TENNESSEE BOARD OF EXAMINERS FOR LAND SURVEYORS, (EFFECTIVE JANUARY 4, 1992)
- IN TENNESSEE, IT IS A REQUIREMENT OF THE "UNDERGROUND UTILITY DAMAGE AGT, THAT ANYONE WHO ENRAGES IN EXCANATION MUST NOTIFY ALL KNOWN UNDERGROUND UTILITY OWNER(S), NO LESS THAN THREES(3) AND ON ORDE THAN TENT (B) WORKING DAYS PRIOR TO THE DATE OF THEIR INTENT TO EXCANATE. TO AVOID ANY DESSRIE IN LAXAGE OR CONSISTER COMMETT. AVOID ANY POSSIBLE HAZARD OR CONFLICT CONTACT TENNESSEE ONE CALL AT 1-800-351-1111.
- 5, NO PORTION OF THE DESCRIBED TRACT LIES WITHIN FLOODWAY AND IS SHOWN IN THE AREA ZORE X AS SAID PROPERTY SHOWS ON FEMA MAP, PANEL NUMBER 47037C035TH ON FLOOD INSURANCE RATE MAP IN DAVIDSON COUNTY. TH, EFFECTIVE DATE APRIL 5, 2017. ALL CONSTRUCTION TO CONFORM WITH THE DAVIDSON
- COUNTY BUILDING AND ZONING RULES AND THIS SURVEY WAS MADE WITHOUT THE BENEFIT OF A TITLE REPORT, THEREFORE THIS SURVEY IS SUBJECT TO THE FINDINGS OF AN ACCURATE TITLE SEARCH.
- 8. SEE ADDITIONAL NOTES IF APPLICABLE ON SHEET C7.

## LEGEN

 $\times$ 

WATER METER

X' TREE

REGULATIONS.

| ND:                   |                           |             | 1        | T                | T        | T               | T      |
|-----------------------|---------------------------|-------------|----------|------------------|----------|-----------------|--------|
| ND.                   |                           |             | 2        | -                |          |                 |        |
| months to in passages | PROPERTY LINE             | DATE        | 10/20/23 |                  |          |                 |        |
|                       | SETBACK LINE (MBSL)       |             | "        |                  |          |                 |        |
| SLEV                  | MAJOR CONTOUR (EVERY 10") | -           |          | -                | -        | -               | -      |
| LEV                   | MINOR CONTOUR (EVERY 2')  | SEVERMED BY |          | -                |          |                 |        |
| ē                     | OVERHEAD ELECTRIC LINE    | WEW         | 1        |                  |          |                 |        |
| UGE                   | UNDERGROUND ELECTRIC LINE | 2           |          |                  |          |                 | 1      |
| GAS                   | UNDERGROUND GAS LINE      |             |          |                  |          |                 |        |
|                       | SEWER LINE                | DATE        | 0756723  | 172973           | 97791/10 | OTIZAZA         |        |
|                       | UNDERGROUND WATER LINE    | 6           | ā        | #                | 8        | 9               |        |
| )                     | DRAIN LINE                | -           | -        | -                | -        | -               | -      |
| MP                    | CORRUGATED METAL PIPE     | *           |          | IAAD             | 7        | JAPP.           |        |
| SF                    | TEMPORARY SILT FENCE      | CAD BY      | 80       | *                | CAPL     | 3               |        |
| IFD                   | MODIFIED FRENCH DRAIN     |             |          |                  |          |                 |        |
| 8P                    | CORRUGATED PLASTIC PIPE   | REV. NO.    |          | -                | ~        | •               | -      |
|                       | TREE PROTECTION FENCE     | REMA        | RKS:     | -                |          |                 | -      |
| <b>(4)</b>            | IRON PIN (IP)             | purct       | 136ers   | for th           | e sole   | nvaila<br>purpo | se of  |
| ents.                 | CONCRETE MONIMENT         | sneci       | oung a   | general<br>s for | the ty   | tanding         | or the |

**C**COPYRIGHT ering & Consulting, LLC

3510 ROBIN ROAD CIVIL SITE PLAN

3510 ROBIN ROAD, DAVIDSON COUNTY, NASHVILLE, TENNESSEE

TREE CANOPY PLAN

tunitation changes ions and materials