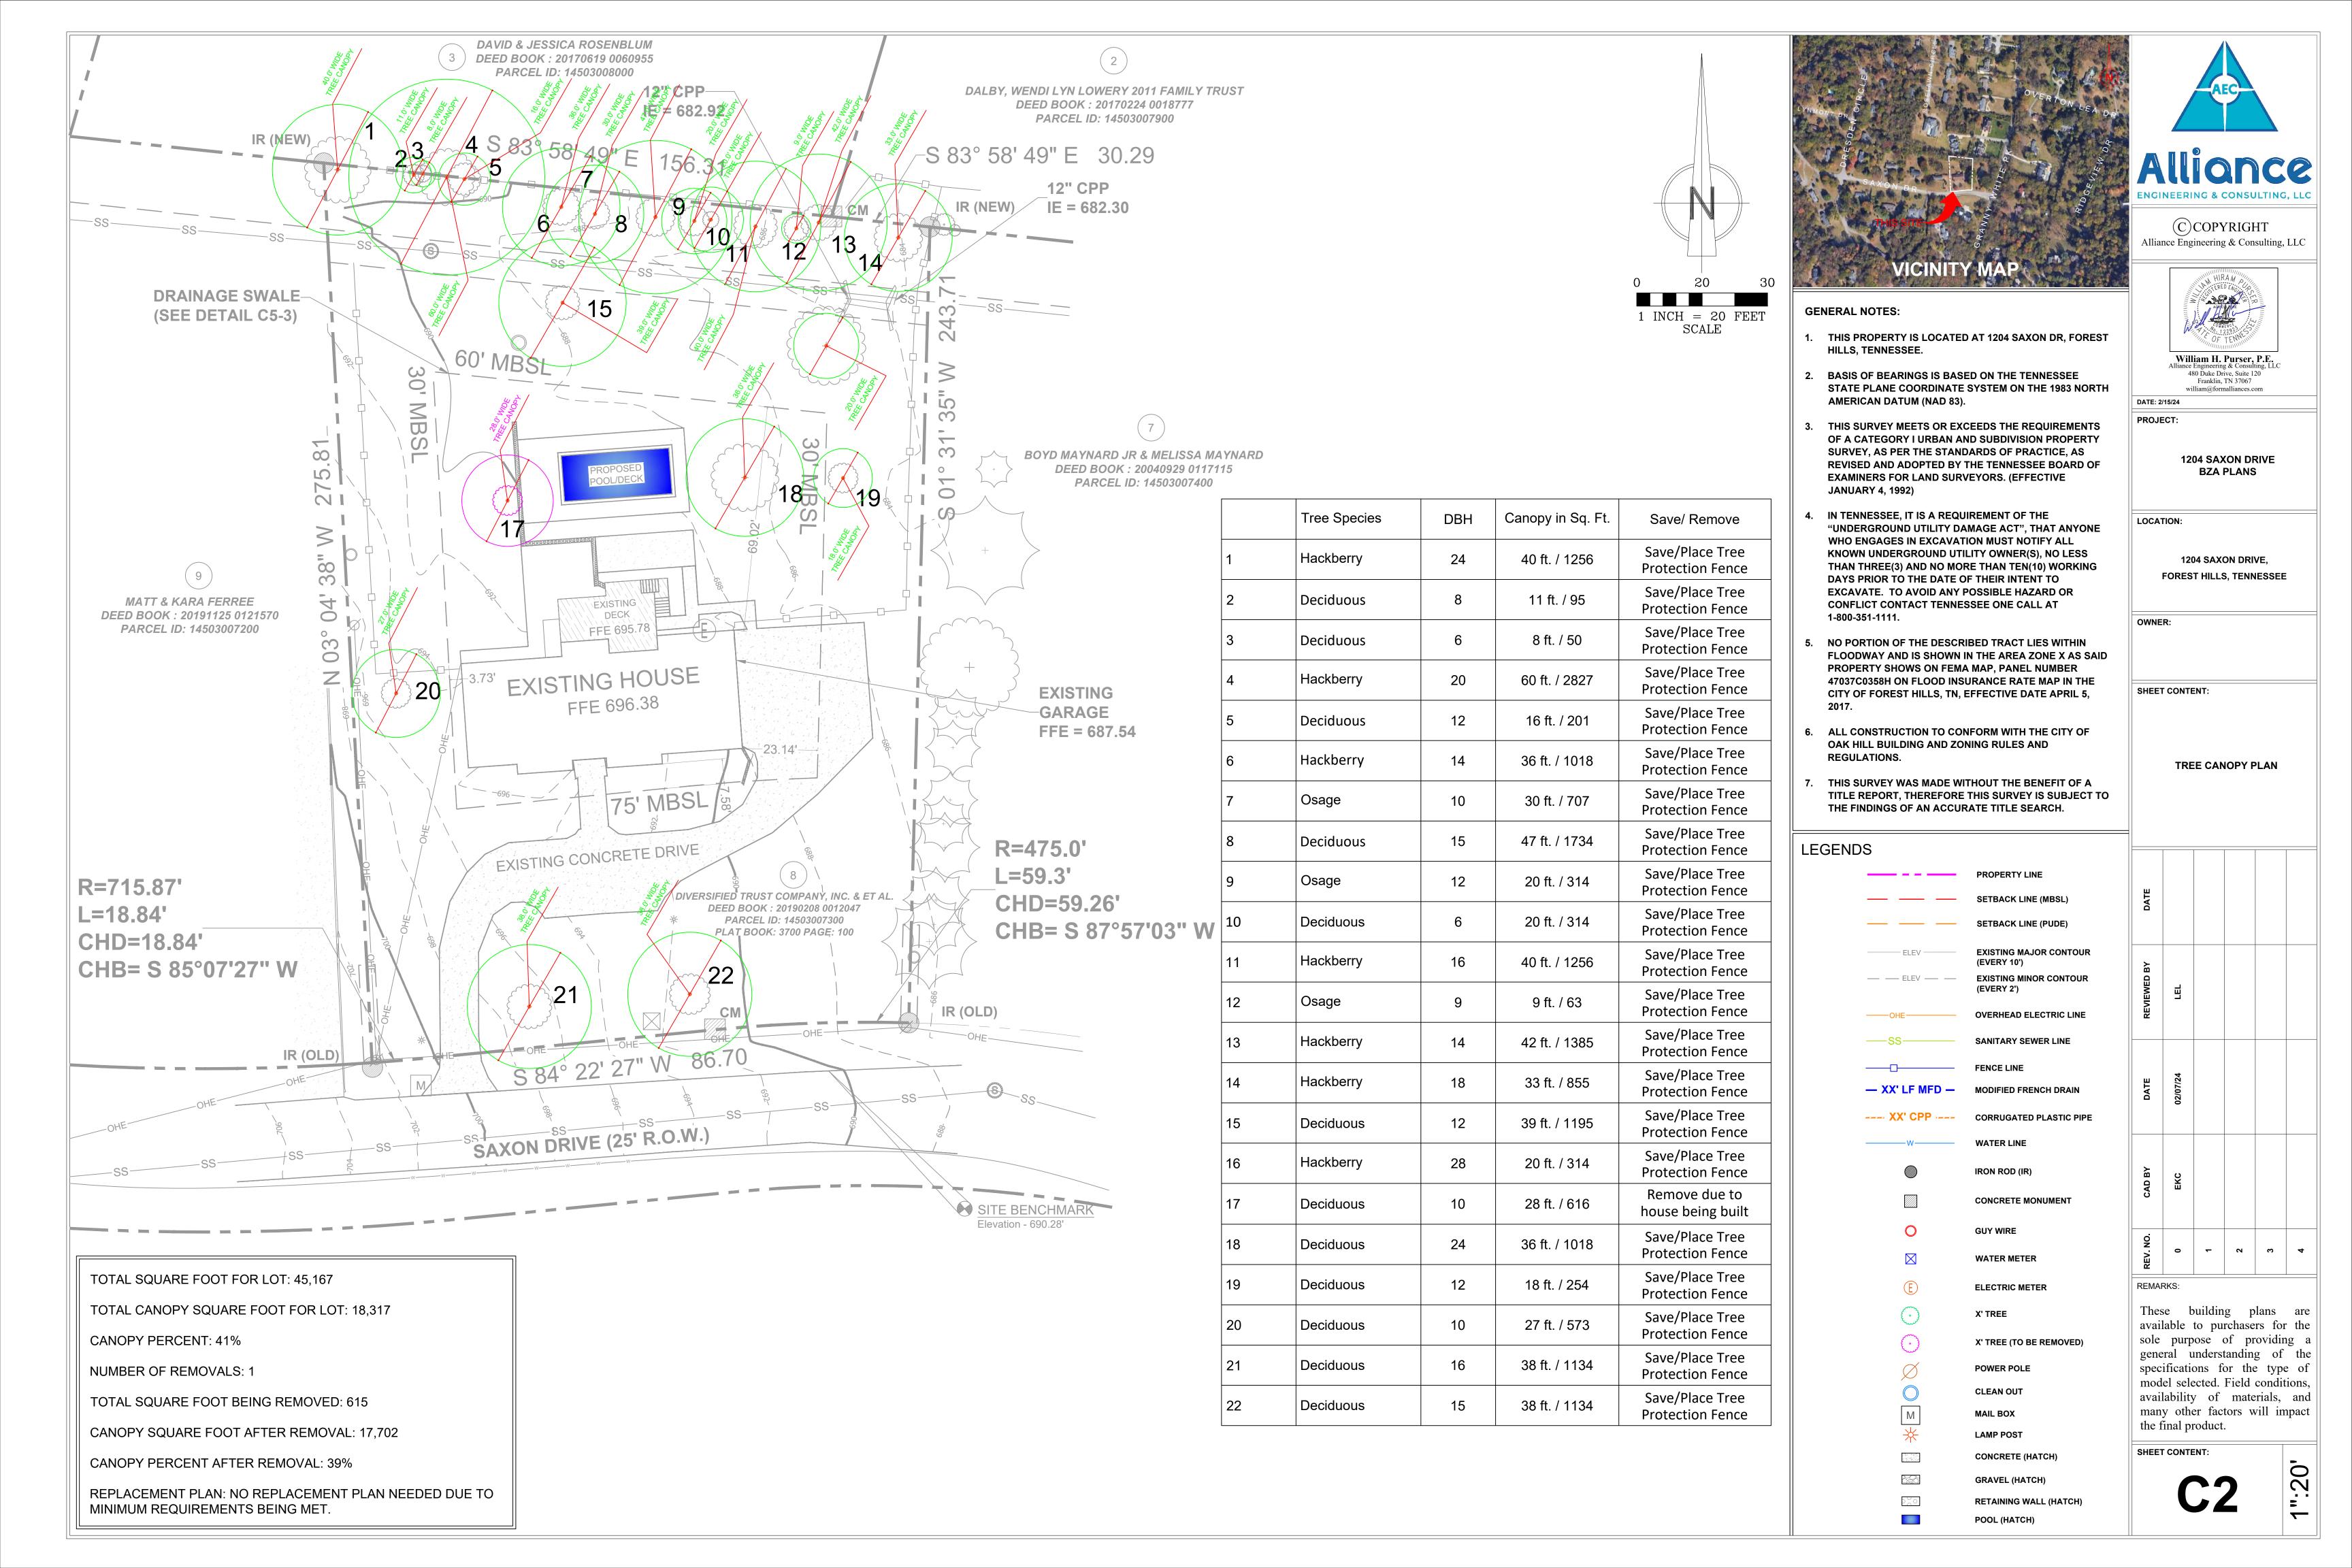

2,956 S.F.

8,615 S.F.

8,615 SF / 45,167 S.F. = 19.07%

22 S.F.

- 2. BASIS OF BEARINGS IS BASED ON THE TENNESSEE STATE PLANE COORDINATE SYSTEM ON THE 1983 NORTH **AMERICAN DATUM (NAD 83).**
- 3. THIS SURVEY MEETS OR EXCEEDS THE REQUIREMENTS OF A CATEGORY I URBAN AND SUBDIVISION PROPERTY SURVEY, AS PER THE STANDARDS OF PRACTICE, AS REVISED AND ADOPTED BY THE TENNESSEE BOARD OF **EXAMINERS FOR LAND SURVEYORS. (EFFECTIVE JANUARY 4, 1992)**
- 4. IN TENNESSEE, IT IS A REQUIREMENT OF THE "UNDERGROUND UTILITY DAMAGE ACT", THAT ANYONE WHO ENGAGES IN EXCAVATION MUST NOTIFY ALL KNOWN UNDERGROUND UTILITY OWNER(S), NO LESS THAN THREE(3) AND NO MORE THAN TEN(10) WORKING DAYS PRIOR TO THE DATE OF THEIR INTENT TO EXCAVATE. TO AVOID ANY POSSIBLE HAZARD OR CONFLICT CONTACT TENNESSEE ONE CALL AT 1-800-351-1111.
- 5. NO PORTION OF THE DESCRIBED TRACT LIES WITHIN FLOODWAY AND IS SHOWN IN THE AREA ZONE X AS SAID PROPERTY SHOWS ON FEMA MAP, PANEL NUMBER 47037C0358H ON FLOOD INSURANCE RATE MAP IN THE CITY OF FOREST HILLS, TN, EFFECTIVE DATE APRIL 5, 2017.
- 6. ALL CONSTRUCTION TO CONFORM WITH THE CITY OF OAK HILL BUILDING AND ZONING RULES AND REGULATIONS.
- THIS SURVEY WAS MADE WITHOUT THE BENEFIT OF A TITLE REPORT, THEREFORE THIS SURVEY IS SUBJECT TO THE FINDINGS OF AN ACCURATE TITLE SEARCH.

| LECENDO                                |                                       |                                                      |          |   |   |   |  |
|----------------------------------------|---------------------------------------|------------------------------------------------------|----------|---|---|---|--|
| LEGENDS                                |                                       |                                                      |          |   |   |   |  |
|                                        | PROPERTY LINE                         |                                                      |          |   |   |   |  |
|                                        | SETBACK LINE (MBSL)                   | DATE                                                 |          |   |   |   |  |
|                                        | SETBACK LINE (PUDE)                   |                                                      |          |   |   |   |  |
| ELEV                                   | EXISTING MAJOR CONTOUR<br>(EVERY 10') | <b>≥</b>                                             |          |   |   |   |  |
| — — ELEV — —                           | EXISTING MINOR CONTOUR (EVERY 2')     | REVIEWED BY                                          | Ë        |   |   |   |  |
| OHE                                    | OVERHEAD ELECTRIC LINE                | REV                                                  |          |   |   |   |  |
| ss                                     | SANITARY SEWER LINE                   |                                                      |          |   |   |   |  |
|                                        | FENCE LINE                            | DATE                                                 | 02/07/24 |   |   |   |  |
| — XX' LF MFD —                         | MODIFIED FRENCH DRAIN                 |                                                      |          |   |   |   |  |
| XX' CPP                                | CORRUGATED PLASTIC PIPE               |                                                      |          |   |   |   |  |
| —————————————————————————————————————— | WATER LINE                            |                                                      |          |   |   |   |  |
|                                        | IRON ROD (IR)                         | CAD BY                                               | EKC      |   |   |   |  |
|                                        | CONCRETE MONUMENT                     |                                                      |          |   |   |   |  |
| O                                      | GUY WIRE                              | 9                                                    |          |   |   |   |  |
|                                        | WATER METER                           | REV. N                                               | 0        | _ | 7 | က |  |
| E                                      | ELECTRIC METER                        | REMA                                                 | RKS:     |   |   |   |  |
| $\odot$                                | X' TREE                               | These building plans a available to purchasers for t |          |   |   |   |  |

X' TREE (TO BE REMOVED)

**POWER POLE CLEAN OUT** М

**MAIL BOX** LAMP POST

CONCRETE (HATCH) 6.66 **GRAVEL (HATCH)** RETAINING WALL (HATCH)

POOL (HATCH)

DATE: 2/15/24 PROJECT:

> **1204 SAXON DRIVE BZA PLANS**

(C)COPYRIGHT Alliance Engineering & Consulting, LLC

LOCATION:

1204 SAXON DRIVE, **FOREST HILLS, TENNESSEE** 

SHEET CONTENT:

**EXISTING BOUNDARY AND TOPOGRAPHIC SURVEY** 

sole purpose of providing a general understanding of the specifications for the type of model selected. Field conditions, availability of materials, and many other factors will impact