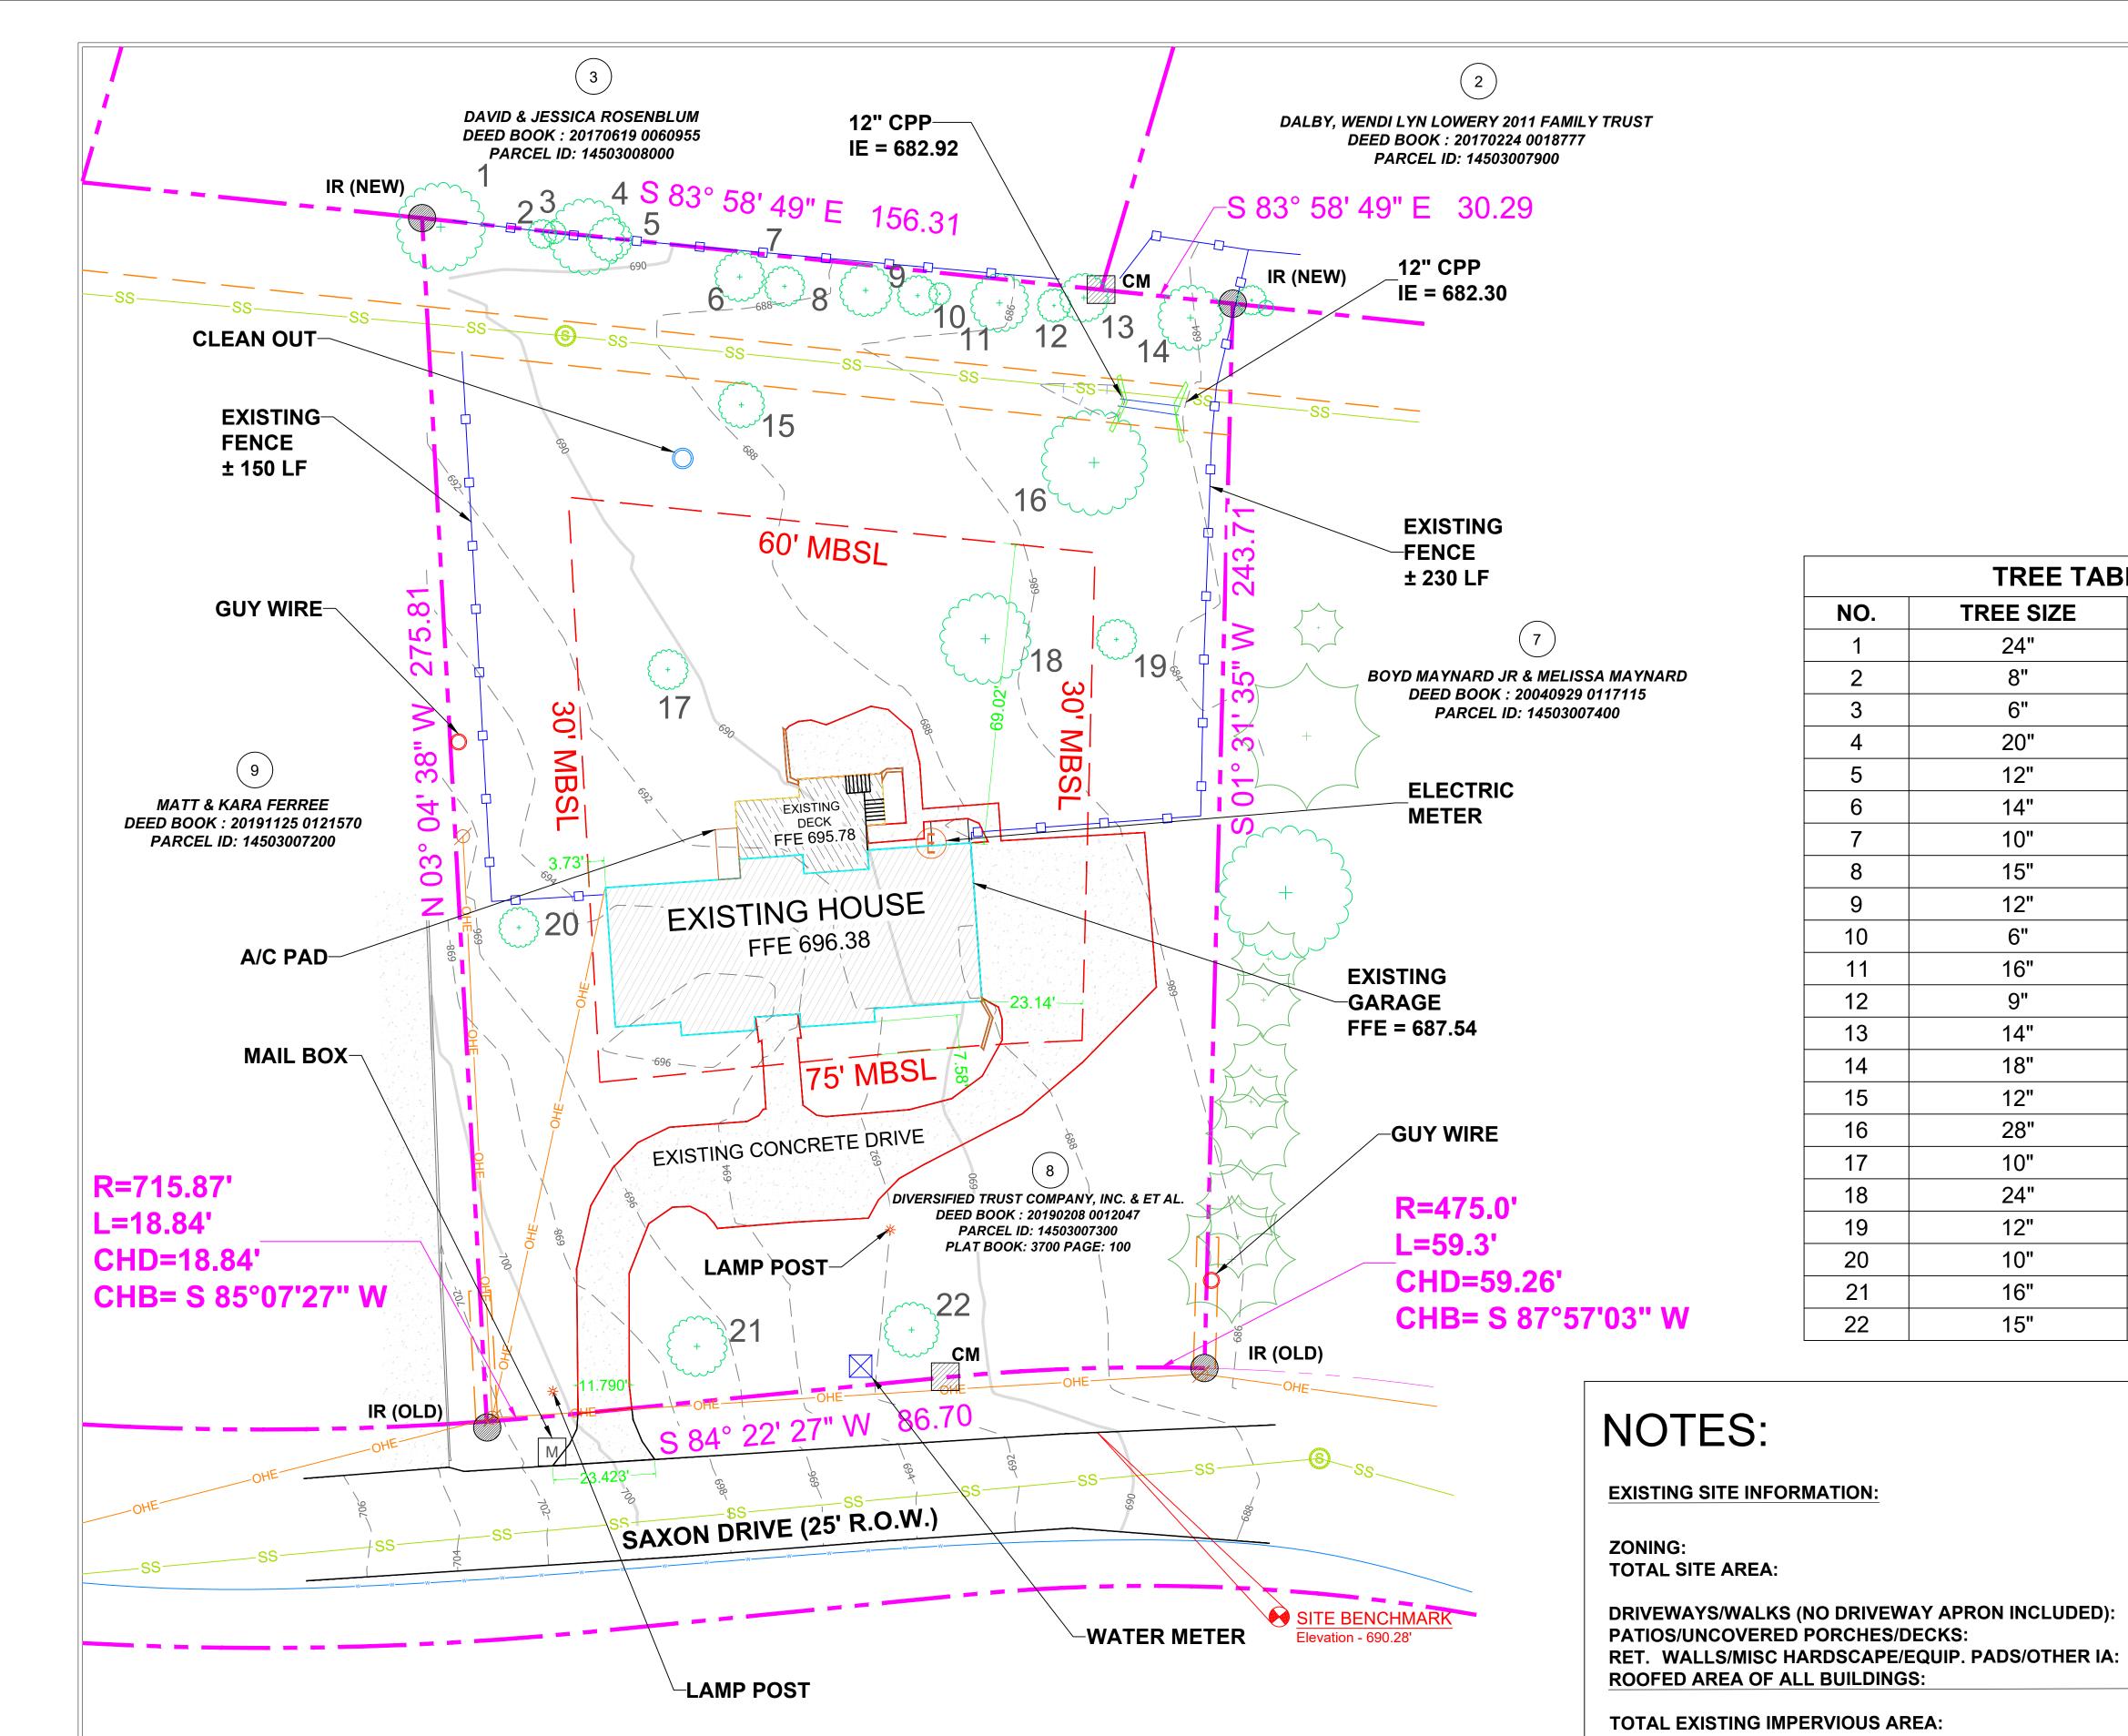

TOTAL EXISTING I.A. / TOTAL LOT SF:

**ZONE 1 = 28', ZONE 2 = 36', ZONE 3 = 28'** 

MAX STRUCTURE HEIGHT:

= 75' FRONT SETBACK

= 30' SIDE SETBACK

= 60' REAR SETBACK

**SETBACKS:** 

**FRONT** 

SIDE

**REAR** 

1 INCH = 20 FEET

SCALE

**ZONE - C** 

45,167 S.F.

5,069 S.F.

568 S.F.

2,956 S.F.

8,615 S.F.

8,615 SF / 45,167 S.F. = 19.07%

22 S.F.

- 2. BASIS OF BEARINGS IS BASED ON THE TENNESSEE STATE PLANE COORDINATE SYSTEM ON THE 1983 NORTH **AMERICAN DATUM (NAD 83).**
- 3. THIS SURVEY MEETS OR EXCEEDS THE REQUIREMENTS OF A CATEGORY I URBAN AND SUBDIVISION PROPERTY SURVEY, AS PER THE STANDARDS OF PRACTICE, AS REVISED AND ADOPTED BY THE TENNESSEE BOARD OF **EXAMINERS FOR LAND SURVEYORS. (EFFECTIVE JANUARY 4, 1992)**
- 4. IN TENNESSEE, IT IS A REQUIREMENT OF THE "UNDERGROUND UTILITY DAMAGE ACT", THAT ANYONE WHO ENGAGES IN EXCAVATION MUST NOTIFY ALL KNOWN UNDERGROUND UTILITY OWNER(S), NO LESS THAN THREE(3) AND NO MORE THAN TEN(10) WORKING DAYS PRIOR TO THE DATE OF THEIR INTENT TO EXCAVATE. TO AVOID ANY POSSIBLE HAZARD OR CONFLICT CONTACT TENNESSEE ONE CALL AT 1-800-351-1111.
- 5. NO PORTION OF THE DESCRIBED TRACT LIES WITHIN FLOODWAY AND IS SHOWN IN THE AREA ZONE X AS SAID PROPERTY SHOWS ON FEMA MAP, PANEL NUMBER 47037C0358H ON FLOOD INSURANCE RATE MAP IN THE CITY OF FOREST HILLS, TN, EFFECTIVE DATE APRIL 5, 2017.
- 6. ALL CONSTRUCTION TO CONFORM WITH THE CITY OF OAK HILL BUILDING AND ZONING RULES AND REGULATIONS.
- THIS SURVEY WAS MADE WITHOUT THE BENEFIT OF A TITLE REPORT, THEREFORE THIS SURVEY IS SUBJECT TO THE FINDINGS OF AN ACCURATE TITLE SEARCH.

| LECENDO                                |                                       |                                                      |          |   |   |   |  |
|----------------------------------------|---------------------------------------|------------------------------------------------------|----------|---|---|---|--|
| LEGENDS                                |                                       |                                                      |          |   |   |   |  |
|                                        | PROPERTY LINE                         |                                                      |          |   |   |   |  |
|                                        | SETBACK LINE (MBSL)                   | DATE                                                 |          |   |   |   |  |
|                                        | SETBACK LINE (PUDE)                   |                                                      |          |   |   |   |  |
| ELEV                                   | EXISTING MAJOR CONTOUR<br>(EVERY 10') | <b>≥</b>                                             |          |   |   |   |  |
| — — ELEV — —                           | EXISTING MINOR CONTOUR (EVERY 2')     | REVIEWED BY                                          | Ë        |   |   |   |  |
| OHE                                    | OVERHEAD ELECTRIC LINE                | REV                                                  |          |   |   |   |  |
| ss                                     | SANITARY SEWER LINE                   |                                                      |          |   |   |   |  |
|                                        | FENCE LINE                            | DATE                                                 | 02/07/24 |   |   |   |  |
| — XX' LF MFD —                         | MODIFIED FRENCH DRAIN                 |                                                      |          |   |   |   |  |
| XX' CPP                                | CORRUGATED PLASTIC PIPE               |                                                      |          |   |   |   |  |
| —————————————————————————————————————— | WATER LINE                            |                                                      |          |   |   |   |  |
|                                        | IRON ROD (IR)                         | CAD BY                                               | EKC      |   |   |   |  |
|                                        | CONCRETE MONUMENT                     |                                                      |          |   |   |   |  |
| O                                      | GUY WIRE                              | 9                                                    |          |   |   |   |  |
|                                        | WATER METER                           | REV. N                                               | 0        | _ | 7 | က |  |
| E                                      | ELECTRIC METER                        | REMA                                                 | RKS:     |   |   |   |  |
| $\odot$                                | X' TREE                               | These building plans a available to purchasers for t |          |   |   |   |  |

X' TREE (TO BE REMOVED)

**POWER POLE CLEAN OUT** М

**MAIL BOX** LAMP POST

CONCRETE (HATCH) 6.66 **GRAVEL (HATCH)** RETAINING WALL (HATCH)

POOL (HATCH)

DATE: 2/15/24 PROJECT:

> **1204 SAXON DRIVE BZA PLANS**

(C)COPYRIGHT Alliance Engineering & Consulting, LLC

LOCATION:

1204 SAXON DRIVE, **FOREST HILLS, TENNESSEE** 

SHEET CONTENT:

**EXISTING BOUNDARY AND TOPOGRAPHIC SURVEY** 

sole purpose of providing a general understanding of the specifications for the type of model selected. Field conditions, availability of materials, and many other factors will impact