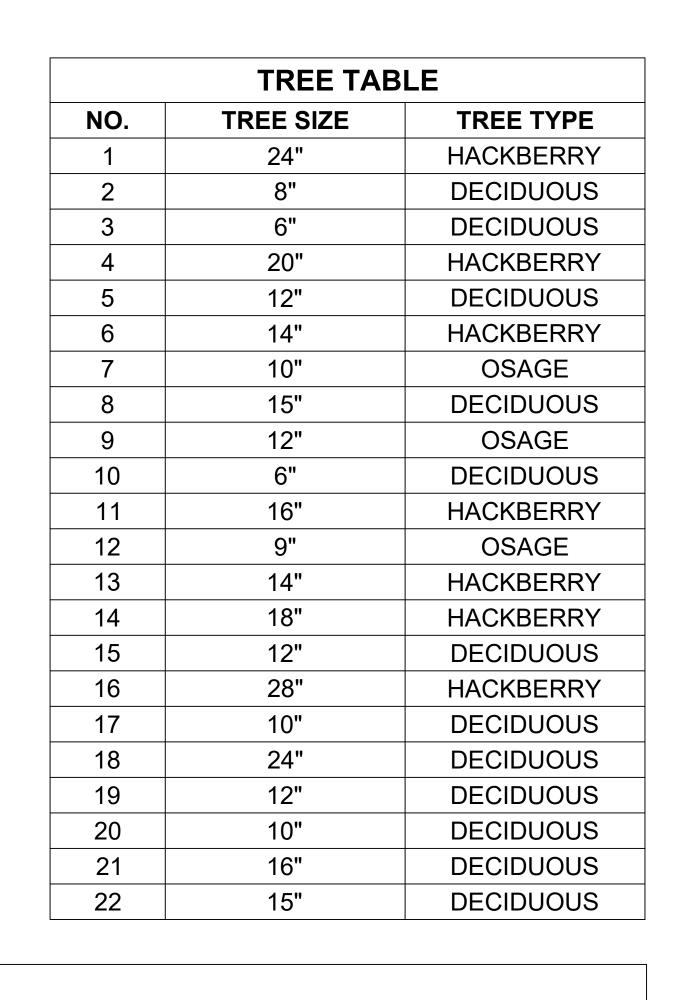

| LECENDO                                |                                       |                                                      |          |   |   |   |  |
|----------------------------------------|---------------------------------------|------------------------------------------------------|----------|---|---|---|--|
| LEGENDS                                |                                       |                                                      |          |   |   |   |  |
|                                        | PROPERTY LINE                         |                                                      |          |   |   |   |  |
|                                        | SETBACK LINE (MBSL)                   | DATE                                                 |          |   |   |   |  |
|                                        | SETBACK LINE (PUDE)                   |                                                      |          |   |   |   |  |
| ELEV                                   | EXISTING MAJOR CONTOUR<br>(EVERY 10') | <b>≥</b>                                             |          |   |   |   |  |
| — — ELEV — —                           | EXISTING MINOR CONTOUR (EVERY 2')     | REVIEWED BY                                          | Ë        |   |   |   |  |
| OHE                                    | OVERHEAD ELECTRIC LINE                | REV                                                  |          |   |   |   |  |
| ss                                     | SANITARY SEWER LINE                   |                                                      |          |   |   |   |  |
|                                        | FENCE LINE                            | DATE                                                 | 02/07/24 |   |   |   |  |
| — XX' LF MFD —                         | MODIFIED FRENCH DRAIN                 |                                                      |          |   |   |   |  |
| XX' CPP                                | CORRUGATED PLASTIC PIPE               |                                                      |          |   |   |   |  |
| —————————————————————————————————————— | WATER LINE                            |                                                      |          |   |   |   |  |
|                                        | IRON ROD (IR)                         | CAD BY                                               | EKC      |   |   |   |  |
|                                        | CONCRETE MONUMENT                     |                                                      |          |   |   |   |  |
| O                                      | GUY WIRE                              | 9                                                    |          |   |   |   |  |
|                                        | WATER METER                           | REV. N                                               | 0        | _ | 7 | က |  |
| E                                      | ELECTRIC METER                        | REMA                                                 | RKS:     |   |   |   |  |
| $\odot$                                | X' TREE                               | These building plans a available to purchasers for t |          |   |   |   |  |

X' TREE (TO BE REMOVED)

**POWER POLE CLEAN OUT** М

**MAIL BOX** LAMP POST

CONCRETE (HATCH) 6.66 **GRAVEL (HATCH)** RETAINING WALL (HATCH)

POOL (HATCH)

DATE: 2/15/24 PROJECT:

> **1204 SAXON DRIVE BZA PLANS**